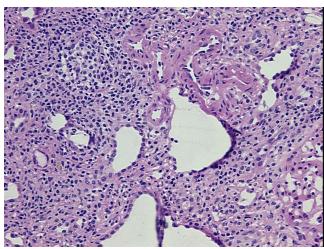

## **Product images:**

4x Image

20x Image

Appearance:

Sample Diagnosis (from Pathology Verification):

Pyelonephritis, chronic

70% Normal: Lesional: 30% 0% Tumor: 0%

Tumor Hypo/Acellular

Stroma:

**Tumor Hypercellular** 0%

Stroma:

**Necrosis:** 

**Pathology Verification** notes from H&E review: 100% Cortex, 0% Medulla; Sample contains 30% extensive chronic and acute inflammation

**CASE Diagnosis (from** medical center path

report):

Pyelonephritis, acute and chronic

61 Age: Gender: Male

Store frozen tissue sections at -80°C. Storage:

OriGene Technologies, Inc. 9620 Medical Center Drive, Ste 200

CN: techsupport@origene.cn

Rockville, MD 20850, US Phone: +1-888-267-4436 https://www.origene.com techsupport@origene.com EU: info-de@origene.com