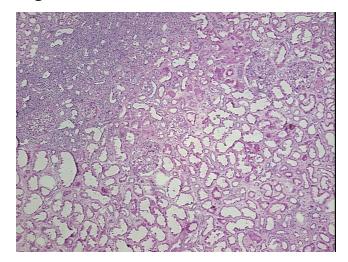

## **Product images:**

4x Image

20x Image

Appearance:

Sample Diagnosis (from Pathology Verification):

Pyelonephritis, chronic

70% Normal: Lesional: 30% 0% Tumor: 0%

Tumor Hypo/Acellular

Stroma:

**Tumor Hypercellular** 0%

Stroma:

**Necrosis:** 

**Pathology Verification** notes from H&E review: 100% Cortex, 0% Medulla; Sample contains 30% extensive chronic and acute inflammation

**CASE Diagnosis (from** medical center path

report):

Pyelonephritis, acute and chronic

61 Age: Gender: Male

Store frozen tissue sections at -80°C. Storage:

OriGene Technologies, Inc. 9620 Medical Center Drive, Ste 200

CN: techsupport@origene.cn

Rockville, MD 20850, US Phone: +1-888-267-4436 https://www.origene.com techsupport@origene.com EU: info-de@origene.com