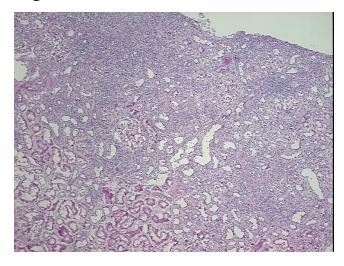

Normal: Lesional: 10% 0% Tumor:

Tumor Hypo/Acellular

Stroma:

0%

**Tumor Hypercellular** 

Stroma:

0%

**Necrosis:** 

**Pathology Verification** notes from H&E review:

100% Cortex, 0% Medulla; Sample contains 10% extensive chronic and acute inflammation

**CASE Diagnosis (from** 

medical center path

61

report):

Age:

Gender: Male

Store frozen tissue sections at -80°C. Storage:



OriGene Technologies, Inc. 9620 Medical Center Drive, Ste 200

CN: techsupport@origene.cn

Rockville, MD 20850, US Phone: +1-888-267-4436 https://www.origene.com techsupport@origene.com EU: info-de@origene.com

Pyelonephritis, acute and chronic



Stability:

All frozen tissue sections are stable for 1 year from date of purchase if stored at -80°C without repeated freeze/thaws.

## **Product images:**



4x Image



20x Image