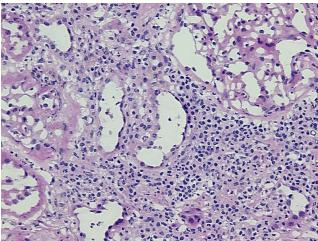

onal: 10% 0% Tumor:

Tumor Hypo/Acellular

Stroma:

0%

**Tumor Hypercellular** 

Stroma:

0%

**Necrosis:** 

**Pathology Verification** notes from H&E review:

100% Cortex, 0% Medulla; Sample contains 10% extensive chronic and acute inflammation

**CASE Diagnosis (from** 

medical center path

61

report):

Age:

Gender: Male

Store frozen tissue sections at -80°C. Storage:



OriGene Technologies, Inc. 9620 Medical Center Drive, Ste 200

CN: techsupport@origene.cn

Rockville, MD 20850, US Phone: +1-888-267-4436 https://www.origene.com techsupport@origene.com EU: info-de@origene.com

Pyelonephritis, acute and chronic



Stability:

All frozen tissue sections are stable for 1 year from date of purchase if stored at -80°C without repeated freeze/thaws.

## **Product images:**



4x Image



20x Image