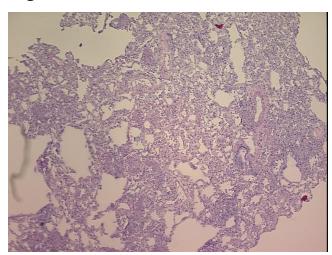

Appearance:

Sample Diagnosis (from Pathology Verification):

Pneumonitis, chronic

 Normal:
 0%

 Lesional:
 100%

 Tumor:
 0%

Tumor Hypo/Acellular

Stroma:

0%

Tumor Hypercellular

Stroma:

0%

Necrosis: 0%

Pathology Verification notes from H&E review:

90% Alveoli, 10% Bronchioles; Contains chronic inflammation and small granulomas

CASE Diagnosis (from medical center path

## **Product images:**

4x Image

20x Image