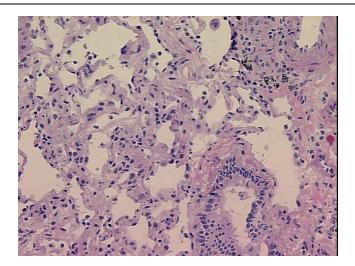

Appearance:

Sample Diagnosis (from Pathology Verification):

Pneumonitis, chronic

 Normal:
 0%

 Lesional:
 100%

 Tumor:
 0%

Tumor Hypo/Acellular

Stroma:

0%

Tumor Hypercellular

Stroma:

0%

Necrosis: 0%

Pathology Verification notes from H&E review:

90% Alveoli, 10% Bronchioles; Contains chronic inflammation and small granulomas

CASE Diagnosis (from medical center path

## **Product images:**

4x Image

20x Image