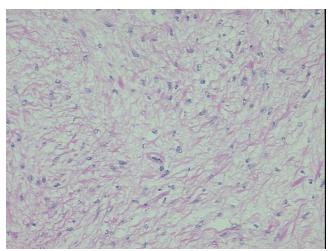

Age:

0%

Necrosis: 09

Pathology Verification

notes from H&E review:

Fibrosing Thecoma of ovary

Adenocarcinoma of endometrium, serous

CASE Diagnosis (from

medical center path report):

71

Gender: Female

Tumor Grade: Not Reported

OriGene Technologies, Inc.

9620 Medical Center Drive, Ste 200 Rockville, MD 20850, US Phone: +1-888-267-4436 https://www.origene.com techsupport@origene.com EU: info-de@origene.com CN: techsupport@origene.cn



Minimum Stage Grouping:

IV

T (Extent of Primary

Tumor):

T3a

N (Lymph node

NX

metastasis):

M (Distant metastasis): M1

**Storage:** Store frozen tissue sections at -80°C.

Stability: All frozen tissue sections are stable for 1 year from date of purchase if stored at -80°C

without repeated freeze/thaws.

## **Product images:**



4x Image



20x Image