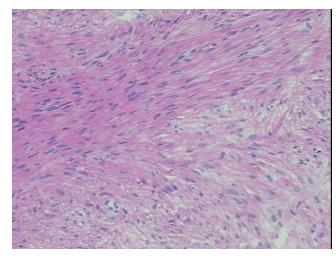

osis: 09

Pathology Verification

notes from H&E review:

CASE Diagnosis (from

medical center path report):

Adenocarcinoma of endometrium, serous

Fibrosing Thecoma of ovary

**Age:** 71

**Gender:** Female

Tumor Grade: Not Reported



**OriGene Technologies, Inc.** 9620 Medical Center Drive, Ste 200

CN: techsupport@origene.cn

Rockville, MD 20850, US Phone: +1-888-267-4436 https://www.origene.com techsupport@origene.com EU: info-de@origene.com Minimum Stage Grouping:

IV

T (Extent of Primary

Tumor):

T3a

N (Lymph node

NX

metastasis):

M (Distant metastasis): M1

Storage:

Store frozen tissue sections at -80°C.

Stability:

All frozen tissue sections are stable for 1 year from date of purchase if stored at -80°C

without repeated freeze/thaws.

## **Product images:**



4x Image



20x Image