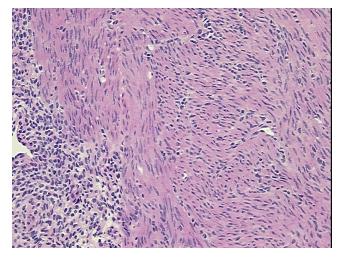

**Tumor Hypercellular** 

Stroma: **Necrosis:** 

0%

**CASE Diagnosis (from** medical center path

report):

Cystadenoma of ovary, serous

71 Age:

Gender: **Female** 

**Tumor Grade:** Not Reported Minimum Stage Not Reported

Grouping:

OriGene Technologies, Inc. 9620 Medical Center Drive, Ste 200

CN: techsupport@origene.cn

Rockville, MD 20850, US Phone: +1-888-267-4436 https://www.origene.com techsupport@origene.com EU: info-de@origene.com



T (Extent of Primary

Tumor):

Not Reported

N (Lymph node metastasis):

Not Reported

M (Distant metastasis):

Not Reported

Storage:

Store frozen tissue sections at -80°C.

Stability:

All frozen tissue sections are stable for 1 year from date of purchase if stored at -80°C

without repeated freeze/thaws.

## **Product images:**



4x Image



20x Image