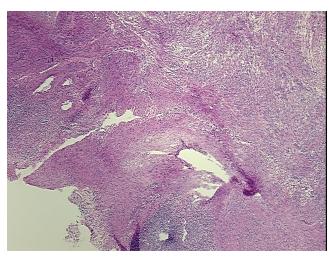

ma:

0%

0%

**Tumor Hypercellular** 

Stroma: **Necrosis:** 

0%

**CASE Diagnosis (from** medical center path

report):

Cystadenoma of ovary, serous

71 Age:

Gender: **Female** 

**Tumor Grade:** Not Reported Minimum Stage Not Reported

Grouping:

OriGene Technologies, Inc. 9620 Medical Center Drive, Ste 200

CN: techsupport@origene.cn

Rockville, MD 20850, US Phone: +1-888-267-4436 https://www.origene.com techsupport@origene.com EU: info-de@origene.com



T (Extent of Primary

Tumor):

Not Reported

N (Lymph node metastasis):

Not Reported

M (Distant metastasis):

Not Reported

Storage:

Store frozen tissue sections at -80°C.

Stability:

All frozen tissue sections are stable for 1 year from date of purchase if stored at -80°C

without repeated freeze/thaws.

## **Product images:**



4x Image



20x Image