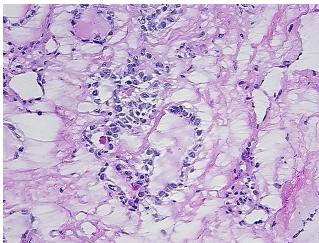

## **Product images:**

4x Image

20x Image

Т Appearance:

Sample Diagnosis (from

Pathology Verification):

Tumor of ovary, yolk sac

Tumor of ovary, yolk sac

Normal: 0% Lesional: 0%

30% Tumor: 60%

Tumor Hypo/Acellular

Stroma:

**Tumor Hypercellular** 10%

Stroma:

0% **Necrosis:** 

**CASE Diagnosis (from** 

medical center path

report):

21 Age: