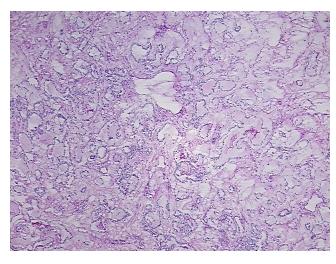

## **Product images:**

4x Image

20x Image

Т Appearance:

Sample Diagnosis (from

Pathology Verification):

Tumor of ovary, yolk sac

Tumor of ovary, yolk sac

Normal: 0% Lesional: 0%

30% Tumor: 60%

Tumor Hypo/Acellular

Stroma:

**Tumor Hypercellular** 10%

Stroma:

0% **Necrosis:** 

**CASE Diagnosis (from** 

medical center path

report):

21 Age: