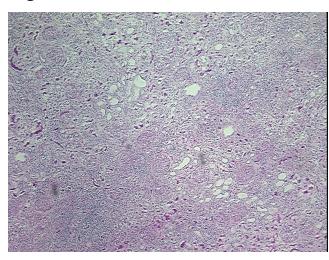

ctures: 100% No

normal architecture

CASE Diagnosis (from medical center path

report):

Tumor of unknown origin, desmoplastic small round cell, metastatic

Age: 41
Gender: Male

Tumor Grade: Not Reported



**OriGene Technologies, Inc.** 9620 Medical Center Drive, Ste 200

CN: techsupport@origene.cn

Rockville, MD 20850, US Phone: +1-888-267-4436 https://www.origene.com techsupport@origene.com EU: info-de@origene.com



Minimum Stage Grouping:

Not Reported

T (Extent of Primary

Tumor):

Not Reported

N (Lymph node

Not Reported

metastasis):

M (Distant metastasis): Not Reported

Storage:

Store frozen tissue sections at -80°C.

Stability:

All frozen tissue sections are stable for 1 year from date of purchase if stored at -80°C

without repeated freeze/thaws.

## **Product images:**



4x Image



20x Image