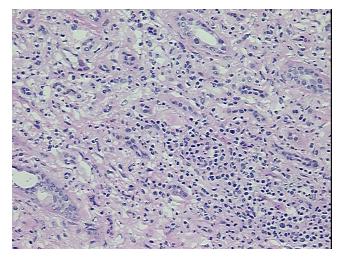

No

normal architecture

CASE Diagnosis (from medical center path

report):

Tumor of unknown origin, desmoplastic small round cell, metastatic

Age: 41
Gender: Male

Tumor Grade: Not Reported



**OriGene Technologies, Inc.** 9620 Medical Center Drive, Ste 200

CN: techsupport@origene.cn

Rockville, MD 20850, US Phone: +1-888-267-4436 https://www.origene.com techsupport@origene.com EU: info-de@origene.com



Minimum Stage Grouping:

Not Reported

T (Extent of Primary

Tumor):

Not Reported

N (Lymph node

Not Reported

metastasis):

M (Distant metastasis): Not Reported

Storage:

Store frozen tissue sections at -80°C.

Stability:

All frozen tissue sections are stable for 1 year from date of purchase if stored at -80°C

without repeated freeze/thaws.

## **Product images:**



4x Image



20x Image