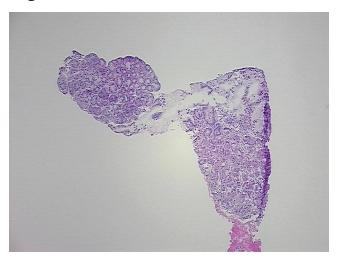

**Pathology Verification** notes from H&E review:

**CASE Diagnosis (from** 

medical center path

report):

Carcinoma of esophagus, basaloid, squamous cell

5% Mucosa, 95% Submucosa and Muscle

73 Age:

Gender: Female

**Tumor Grade:** Not Reported



OriGene Technologies, Inc. 9620 Medical Center Drive, Ste 200

CN: techsupport@origene.cn

Rockville, MD 20850, US Phone: +1-888-267-4436 https://www.origene.com techsupport@origene.com EU: info-de@origene.com



Minimum Stage Grouping:

T (Extent of Primary

Tumor):

N (Lymph node N0

metastasis):

M (Distant metastasis): MX

**Storage:** Store frozen tissue sections at -80°C.

T1

Stability: All frozen tissue sections are stable for 1 year from date of purchase if stored at -80°C

without repeated freeze/thaws.

## **Product images:**



4x Image



20x Image