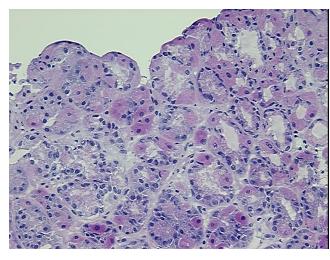

gy Verification** notes from H&E review:

**CASE Diagnosis (from** 

medical center path

report):

Carcinoma of esophagus, basaloid, squamous cell

5% Mucosa, 95% Submucosa and Muscle

73 Age:

Gender: Female

**Tumor Grade:** Not Reported



OriGene Technologies, Inc. 9620 Medical Center Drive, Ste 200

CN: techsupport@origene.cn

Rockville, MD 20850, US Phone: +1-888-267-4436 https://www.origene.com techsupport@origene.com EU: info-de@origene.com



Minimum Stage Grouping:

T (Extent of Primary

Tumor):

N (Lymph node N0

metastasis):

M (Distant metastasis): MX

**Storage:** Store frozen tissue sections at -80°C.

T1

Stability: All frozen tissue sections are stable for 1 year from date of purchase if stored at -80°C

without repeated freeze/thaws.

## **Product images:**



4x Image



20x Image