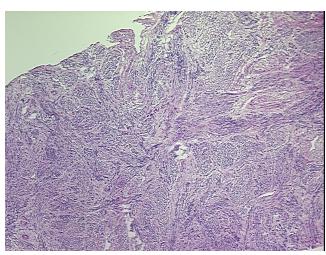

0%

Tumor: 0%

Tumor Hypo/Acellular

Stroma:

Tumor Hypercellular 0%

Stroma:

Necrosis: 0%

CASE Diagnosis (from

medical center path

report):

0%

**Age:** 55

**Gender:** Female

Tumor Grade: Not Reported

Minimum Stage Not Reported

Grouping:

OriGene Technologies, Inc.

9620 Medical Center Drive, Ste 200 Rockville, MD 20850, US Phone: +1-888-267-4436 https://www.origene.com techsupport@origene.com EU: info-de@origene.com CN: techsupport@origene.cn





T (Extent of Primary

Tumor):

Not Reported

N (Lymph node

Not Reported

metastasis):

M (Distant metastasis): Not Reported

**Storage:** Store frozen tissue sections at -80°C.

Stability: All frozen tissue sections are stable for 1 year from date of purchase if stored at -80°C

without repeated freeze/thaws.

## **Product images:**



4x Image



20x Image