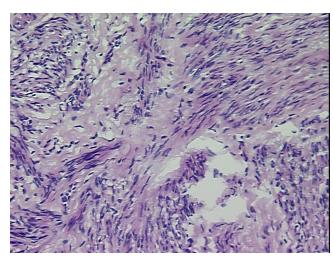

%

Tumor Hypo/Acellular

Stroma:

Tumor Hypercellular 0%

Stroma:

Necrosis: 0%

CASE Diagnosis (from

medical center path

report):

0%

**Age:** 55

**Gender:** Female

Tumor Grade: Not Reported

Minimum Stage Not Reported

Grouping:

OriGene Technologies, Inc.

9620 Medical Center Drive, Ste 200 Rockville, MD 20850, US Phone: +1-888-267-4436 https://www.origene.com techsupport@origene.com EU: info-de@origene.com CN: techsupport@origene.cn





T (Extent of Primary

Tumor):

Not Reported

N (Lymph node

Not Reported

metastasis):

M (Distant metastasis): Not Reported

**Storage:** Store frozen tissue sections at -80°C.

Stability: All frozen tissue sections are stable for 1 year from date of purchase if stored at -80°C

without repeated freeze/thaws.

## **Product images:**



4x Image



20x Image