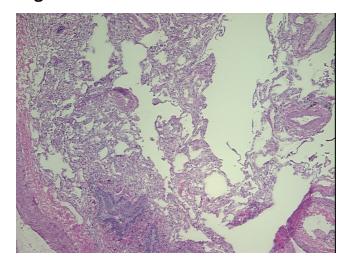

## **Product images:**

4x Image

20x Image

Sample Diagnosis (from Pathology Verification):

Pneumonitis, necrotizing granulomatous

Normal: 99%
Lesional: 1%
Tumor: 0%
Tumor Hypo/Acellular 0%

Stroma:

Tumor Hypercellular 0%

Stroma:

Necrosis: 0%

Pathology Verification notes from H&E review:

93% Alveoli, 1% Bronchioles, 5% Fibrovascular tissue, 1% Chronic inflammation

CASE Diagnosis (from medical center path

report):

Pneumonitis, necrotizing granulomatous

Age: 70
Gender: Male

**Storage:** Store frozen tissue sections at -80°C.