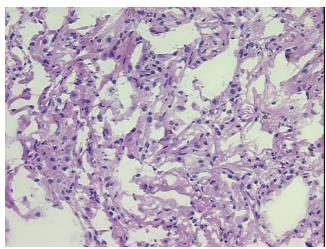

## **Product images:**

4x Image

20x Image

Sample Diagnosis (from Pathology Verification):

Pneumonitis, necrotizing granulomatous

Normal: 99%
Lesional: 1%
Tumor: 0%
Tumor Hypo/Acellular 0%

Stroma:

Tumor Hypercellular 0%

Stroma:

Necrosis: 0%

Pathology Verification notes from H&E review:

93% Alveoli, 1% Bronchioles, 5% Fibrovascular tissue, 1% Chronic inflammation

CASE Diagnosis (from medical center path

report):

Pneumonitis, necrotizing granulomatous

Age: 70
Gender: Male

**Storage:** Store frozen tissue sections at -80°C.