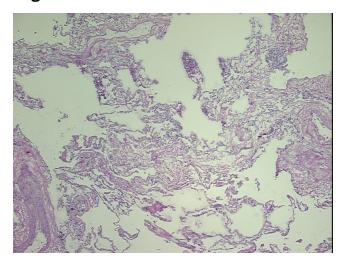

## **Product images:**

4x Image

20x Image

Appearance:

Sample Diagnosis (from Pathology Verification):

Pneumonitis, necrotizing granulomatous

0% Normal: Lesional: 100%

0% Tumor:

Tumor Hypo/Acellular

Stroma:

0%

**Tumor Hypercellular** 

Stroma:

0%

**Necrosis:** 

**Pathology Verification** 

notes from H&E review:

90% Alveoli, 10% Fibrovascular tissue with chronic inflammation

**CASE Diagnosis (from** medical center path