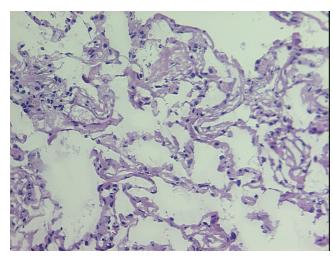

## **Product images:**

4x Image

20x Image

Appearance:

Sample Diagnosis (from Pathology Verification):

Pneumonitis, necrotizing granulomatous

0% Normal: Lesional: 100%

0% Tumor:

Tumor Hypo/Acellular

Stroma:

0%

**Tumor Hypercellular** 

Stroma:

0%

**Necrosis:** 

**Pathology Verification** 

notes from H&E review:

90% Alveoli, 10% Fibrovascular tissue with chronic inflammation

**CASE Diagnosis (from** medical center path