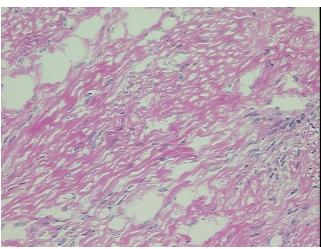

0%

Tumor: 20%

Tumor Hypo/Acellular

Stroma:

Tumor Hypercellular 0%

Stroma:

Necrosis: 0%

**CASE Diagnosis (from** 

medical center path

report):

**Age:** 75

Gender: Female

Tumor Grade: Not Reported

T (Extent of Primary

Not Specified

Thecoma of ovary

Tumor):



**OriGene Technologies, Inc.** 9620 Medical Center Drive, Ste 200

CN: techsupport@origene.cn

Rockville, MD 20850, US Phone: +1-888-267-4436 https://www.origene.com techsupport@origene.com EU: info-de@origene.com

#### Frozen Tissue Sections, Ovary - CS600269

N (Lymph node metastasis):

Not Reported

**Storage:** Store frozen tissue sections at -80°C.

Stability: All frozen tissue sections are stable for 1 year from date of purchase if stored at -80°C

without repeated freeze/thaws.

# **Product images:**



4x Image



20x Image