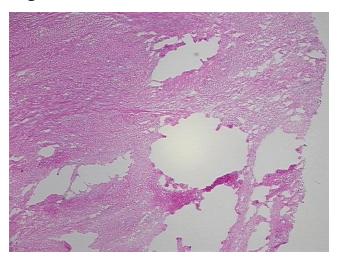

Lesional: 0%

Tumor: 20%

Tumor Hypo/Acellular

Stroma:

Tumor Hypercellular 0%

Stroma:

Necrosis: 0%

**CASE Diagnosis (from** 

medical center path

report):

**Age:** 75

Gender: Female

Tumor Grade: Not Reported

T (Extent of Primary

Not Specified

Thecoma of ovary

Tumor):



**OriGene Technologies, Inc.** 9620 Medical Center Drive, Ste 200

CN: techsupport@origene.cn

Rockville, MD 20850, US Phone: +1-888-267-4436 https://www.origene.com techsupport@origene.com EU: info-de@origene.com

#### Frozen Tissue Sections, Ovary - CS600269

N (Lymph node metastasis):

Not Reported

**Storage:** Store frozen tissue sections at -80°C.

Stability: All frozen tissue sections are stable for 1 year from date of purchase if stored at -80°C

without repeated freeze/thaws.

# **Product images:**



4x Image



20x Image