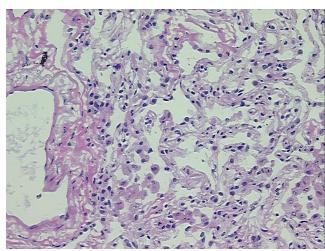

Appearance:

Sample Diagnosis (from Pathology Verification):

**Pneumonitis** 

0% Normal: Lesional: 100% 0% Tumor: 0%

Tumor Hypo/Acellular

Stroma:

0%

**Tumor Hypercellular** Stroma:

**Necrosis:** 

**Pathology Verification** 

notes from H&E review:

90% alveoli, 5% bronchioles, 5% fibrovascular septa; 1+ MAC, 1+ LYP

**CASE Diagnosis (from** medical center path

report):

Carcinoma of lung, sarcomatoid

## **Product images:**

4x Image

20x Image