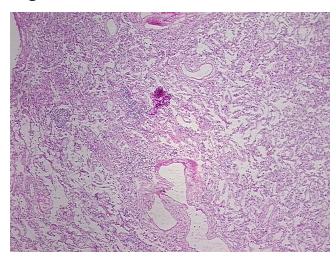

Appearance:

Sample Diagnosis (from Pathology Verification):

**Pneumonitis** 

0% Normal: Lesional: 100% 0% Tumor: 0%

Tumor Hypo/Acellular

Stroma:

0%

**Tumor Hypercellular** Stroma:

**Necrosis:** 

**Pathology Verification** 

notes from H&E review:

90% alveoli, 5% bronchioles, 5% fibrovascular septa; 1+ MAC, 1+ LYP

**CASE Diagnosis (from** medical center path

report):

Carcinoma of lung, sarcomatoid

## **Product images:**

4x Image

20x Image