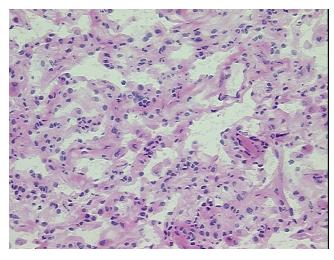

## **Product images:**

4x Image

20x Image

Appearance:

Sample Diagnosis (from Pathology Verification):

**Pneumonitis** 

0% Normal: Lesional: 100% 0% Tumor:

Tumor Hypo/Acellular

Stroma:

0%

**Tumor Hypercellular** 

Stroma:

0%

**Necrosis:** 

**Pathology Verification** 

notes from H&E review:

90% alveoli, 5% bronchioles, 5% fibrovascular septa; 1+ MAC, 1+ LYP

**CASE Diagnosis (from** medical center path

report):