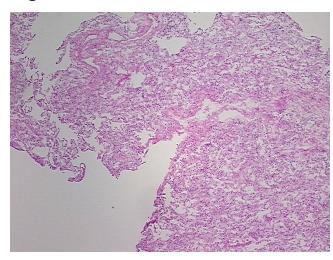

## **Product images:**

4x Image

20x Image

Appearance:

Sample Diagnosis (from Pathology Verification):

**Pneumonitis** 

0% Normal: Lesional: 100% 0% Tumor:

Tumor Hypo/Acellular

Stroma:

0%

**Tumor Hypercellular** 

Stroma:

0%

**Necrosis:** 

**Pathology Verification** 

notes from H&E review:

90% alveoli, 5% bronchioles, 5% fibrovascular septa; 1+ MAC, 1+ LYP

**CASE Diagnosis (from** medical center path

report):