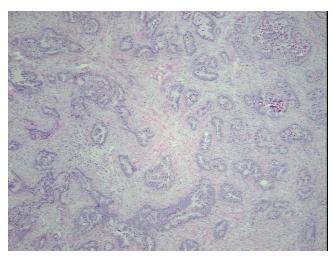

lular

Stroma:

Tumor Hypercellular

Stroma:

Necrosis: 10%

CASE Diagnosis (from medical center path

report):

Adenocarcinoma of ovary, papillary serous

**Age:** 65

Gender: Female

**Tumor Grade:** FIGO G3: Poorly differentiated

15%

40%

Minimum Stage

IIIB

Grouping:



**OriGene Technologies, Inc.** 9620 Medical Center Drive, Ste 200

CN: techsupport@origene.cn

Rockville, MD 20850, US Phone: +1-888-267-4436 https://www.origene.com techsupport@origene.com EU: info-de@origene.com T (Extent of Primary

Tumor):

T3b

N (Lymph node

metastasis):

NX

M (Distant metastasis): MX

**Storage:** Store frozen tissue sections at -80°C.

Stability: All frozen tissue sections are stable for 1 year from date of purchase if stored at -80°C

without repeated freeze/thaws.

## **Product images:**



4x Image



20x Image