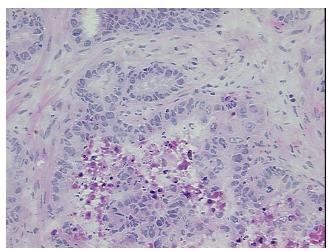

a:

Tumor Hypercellular

Stroma:

Necrosis: 10%

CASE Diagnosis (from medical center path

report):

Adenocarcinoma of ovary, papillary serous

**Age:** 65

Gender: Female

**Tumor Grade:** FIGO G3: Poorly differentiated

15%

40%

Minimum Stage

IIIB

Grouping:



**OriGene Technologies, Inc.** 9620 Medical Center Drive, Ste 200

CN: techsupport@origene.cn

Rockville, MD 20850, US Phone: +1-888-267-4436 https://www.origene.com techsupport@origene.com EU: info-de@origene.com T (Extent of Primary

Tumor):

T3b

N (Lymph node

metastasis):

NX

M (Distant metastasis): MX

**Storage:** Store frozen tissue sections at -80°C.

Stability: All frozen tissue sections are stable for 1 year from date of purchase if stored at -80°C

without repeated freeze/thaws.

## **Product images:**



4x Image



20x Image