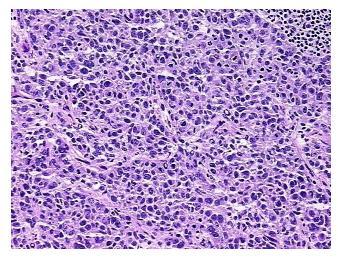

from H&E review:

**CASE Diagnosis (from** medical center path

report):

Adenocarcinoma of breast, metastatic

Non Tumor Structures: 80% Follicles, 20% Inter-follicular zone

74 Age:

Gender: Female

**Tumor Grade:** Not Reported



OriGene Technologies, Inc. 9620 Medical Center Drive, Ste 200

CN: techsupport@origene.cn

Rockville, MD 20850, US Phone: +1-888-267-4436 https://www.origene.com techsupport@origene.com EU: info-de@origene.com



Minimum Stage Grouping:

IΙΑ

T (Extent of Primary

Tumor):

pTX

N (Lymph node

pN1

metastasis):

M (Distant metastasis): pMX

**Storage:** Store frozen tissue sections at -80°C.

Stability: All frozen tissue sections are stable for 1 year from date of purchase if stored at -80°C

without repeated freeze/thaws.

## **Product images:**



4x Image



20x Image