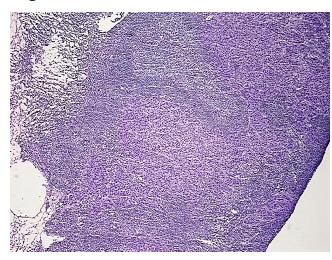

on** 

notes from H&E review:

**CASE Diagnosis (from** medical center path

report):

Adenocarcinoma of breast, metastatic

Non Tumor Structures: 80% Follicles, 20% Inter-follicular zone

74 Age:

Gender: Female

**Tumor Grade:** Not Reported



OriGene Technologies, Inc. 9620 Medical Center Drive, Ste 200

CN: techsupport@origene.cn

Rockville, MD 20850, US Phone: +1-888-267-4436 https://www.origene.com techsupport@origene.com EU: info-de@origene.com



Minimum Stage Grouping:

IΙΑ

T (Extent of Primary

Tumor):

pTX

N (Lymph node

pN1

metastasis):

M (Distant metastasis): pMX

**Storage:** Store frozen tissue sections at -80°C.

Stability: All frozen tissue sections are stable for 1 year from date of purchase if stored at -80°C

without repeated freeze/thaws.

## **Product images:**



4x Image



20x Image