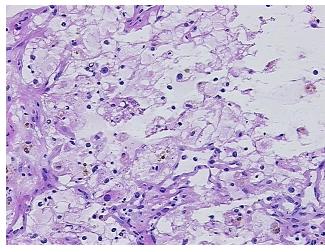

:

Necrosis: 0%

CASE Diagnosis (from

medical center path

report):

Carcinoma of kidney, renal cell, clear cell

**Age:** 61

**Gender:** Male

Race: White or Caucasian

**Tumor Grade:** Fuhrman G2: Nuclei slightly irregular

**OriGene Technologies, Inc.** 9620 Medical Center Drive, Ste 200

CN: techsupport@origene.cn

Rockville, MD 20850, US Phone: +1-888-267-4436 https://www.origene.com techsupport@origene.com EU: info-de@origene.com



Minimum Stage Grouping:

T (Extent of Primary

Tumor):

N (Lymph node N0

metastasis):

M (Distant metastasis): MX

**Storage:** Store frozen tissue sections at -80°C.

T<sub>1</sub>b

Stability: All frozen tissue sections are stable for 1 year from date of purchase if stored at -80°C

without repeated freeze/thaws.

## **Product images:**



4x Image



20x Image