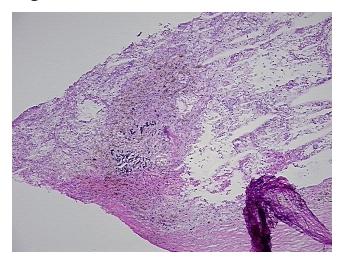

r 0%

Stroma:

Necrosis: 0%

CASE Diagnosis (from

medical center path

report):

Carcinoma of kidney, renal cell, clear cell

**Age:** 61

**Gender:** Male

Race: White or Caucasian

**Tumor Grade:** Fuhrman G2: Nuclei slightly irregular

**OriGene Technologies, Inc.** 9620 Medical Center Drive, Ste 200

CN: techsupport@origene.cn

Rockville, MD 20850, US Phone: +1-888-267-4436 https://www.origene.com techsupport@origene.com EU: info-de@origene.com



Minimum Stage Grouping:

T (Extent of Primary

Tumor):

N (Lymph node N0

metastasis):

M (Distant metastasis): MX

**Storage:** Store frozen tissue sections at -80°C.

T<sub>1</sub>b

Stability: All frozen tissue sections are stable for 1 year from date of purchase if stored at -80°C

without repeated freeze/thaws.

## **Product images:**



4x Image



20x Image