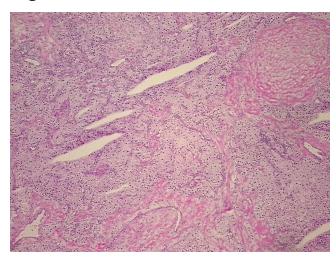

ar

Stroma:

0%

Tumor Hypercellular

Stroma:

0%

Necrosis: 25%

CASE Diagnosis (from

medical center path

report):

Carcinoma of kidney, renal cell, metastatic

**Age:** 57

**Gender:** Male

Race: White or Caucasian

Tumor Grade: Not Reported



**OriGene Technologies, Inc.** 9620 Medical Center Drive, Ste 200

CN: techsupport@origene.cn

Rockville, MD 20850, US Phone: +1-888-267-4436 https://www.origene.com techsupport@origene.com EU: info-de@origene.com Minimum Stage Grouping:

IV

T (Extent of Primary

Tumor):

N (Lymph node

N0

TX

metastasis):

M (Distant metastasis): M1

**Storage:** Store frozen tissue sections at -80°C.

Stability: All frozen tissue sections are stable for 1 year from date of purchase if stored at -80°C

without repeated freeze/thaws.

## **Product images:**



4x Image



20x Image