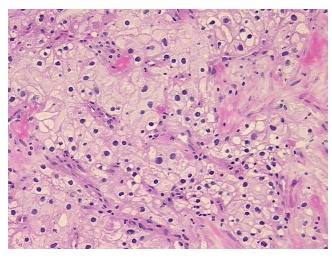

0%

Tumor Hypercellular

Stroma:

0%

Necrosis: 25%

CASE Diagnosis (from

medical center path

report):

Carcinoma of kidney, renal cell, metastatic

**Age:** 57

**Gender:** Male

Race: White or Caucasian

Tumor Grade: Not Reported



**OriGene Technologies, Inc.** 9620 Medical Center Drive, Ste 200

CN: techsupport@origene.cn

Rockville, MD 20850, US Phone: +1-888-267-4436 https://www.origene.com techsupport@origene.com EU: info-de@origene.com Minimum Stage Grouping:

IV

T (Extent of Primary

Tumor):

N (Lymph node

N0

TX

metastasis):

M (Distant metastasis): M1

**Storage:** Store frozen tissue sections at -80°C.

Stability: All frozen tissue sections are stable for 1 year from date of purchase if stored at -80°C

without repeated freeze/thaws.

## **Product images:**



4x Image



20x Image