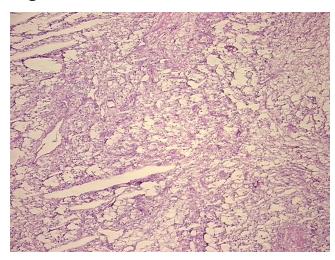

10%

Stroma:

35% **Necrosis:** 

**CASE Diagnosis (from** medical center path

report):

77 Age:

Gender: **Female** 

Race: White or Caucasian

**Tumor Grade:** Fuhrman G4: Nuclei bizarre and multilobated OriGene Technologies, Inc.

9620 Medical Center Drive, Ste 200 Rockville, MD 20850, US Phone: +1-888-267-4436 https://www.origene.com techsupport@origene.com EU: info-de@origene.com CN: techsupport@origene.cn



Carcinoma of kidney, renal cell, clear cell



Minimum Stage Grouping:

Ш

T (Extent of Primary

Tumor):

T3a

N (Lymph node

N0

metastasis):

M (Distant metastasis): MX

Storage:

Store frozen tissue sections at -80°C.

Stability:

All frozen tissue sections are stable for 1 year from date of purchase if stored at -80°C

without repeated freeze/thaws.

## **Product images:**



4x Image



20x Image