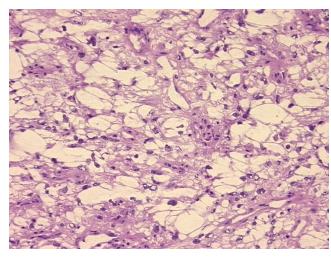

35% **Necrosis:** 

**CASE Diagnosis (from** medical center path

report):

77 Age:

Gender: **Female** 

Race: White or Caucasian

**Tumor Grade:** Fuhrman G4: Nuclei bizarre and multilobated OriGene Technologies, Inc.

9620 Medical Center Drive, Ste 200 Rockville, MD 20850, US Phone: +1-888-267-4436 https://www.origene.com techsupport@origene.com EU: info-de@origene.com CN: techsupport@origene.cn



Carcinoma of kidney, renal cell, clear cell



Minimum Stage Grouping:

Ш

T (Extent of Primary

Tumor):

T3a

N (Lymph node

N0

metastasis):

M (Distant metastasis): MX

Storage:

Store frozen tissue sections at -80°C.

Stability:

All frozen tissue sections are stable for 1 year from date of purchase if stored at -80°C

without repeated freeze/thaws.

## **Product images:**



4x Image



20x Image