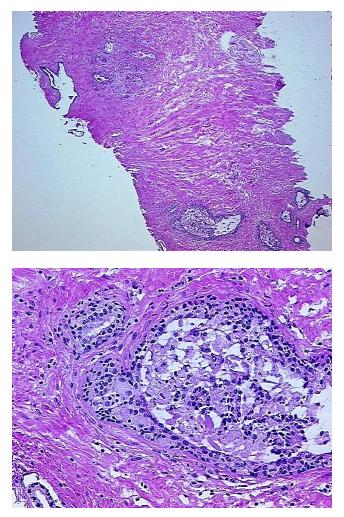

| Product Type:                                           | Frozen Sections                                                                                           |
|---------------------------------------------------------|-----------------------------------------------------------------------------------------------------------|
| Disease State:                                          | Other Disease                                                                                             |
| Diagnosis Category:                                     | Prostatitis                                                                                               |
| Tissue:                                                 | Prostate                                                                                                  |
| Frozen Sample ID:                                       | FR00045217                                                                                                |
| Case ID:                                                | CI000020429                                                                                               |
| Tissue of Origin:                                       | Prostate                                                                                                  |
| Site of Finding:                                        | Prostate                                                                                                  |
| Appearance:                                             | Lesion                                                                                                    |
| Sample Diagnosis (from<br>Pathology Verification):      | Prostatitis, chronic                                                                                      |
| Normal:                                                 | 0%                                                                                                        |
| Lesional:                                               | 100%                                                                                                      |
| Tumor:                                                  | 0%                                                                                                        |
| Tumor Hypo/Acellular<br>Stroma:                         | 0%                                                                                                        |
| Tumor Hypercellular<br>Stroma:                          | 0%                                                                                                        |
| Necrosis:                                               | 0%                                                                                                        |
| Pathology Verification<br>notes from H&E review:        | Inflammation: Mild Lymphoid infiltrate; Non Tumor Structures: 25% Epithelium, 75%<br>Fibromuscular stroma |
| CASE Diagnosis (from<br>medical center path<br>report): | Adenocarcinoma of prostate                                                                                |
| Age:                                                    | 52                                                                                                        |
| Gender:                                                 | Male                                                                                                      |
| Storage:                                                | Store frozen tissue sections at -80°C.                                                                    |
|                                                         |                                                                                                           |

## **Product images:**

4x Image

20x Image

This product is to be used for laboratory only. Not for diagnostic or therapeutic use. ©2023 OriGene Technologies, Inc., 9620 Medical Center Drive, Ste 200, Rockville, MD 20850, US