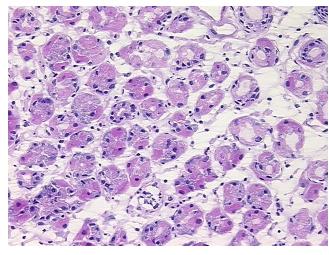

90% Mucosa, 10% Submucosa

CASE Diagnosis (from medical center path

report):

Adenocarcinoma of gastroesophageal junction

Age: 54
Gender: Male

Race: White or Caucasian



**OriGene Technologies, Inc.** 9620 Medical Center Drive, Ste 200

CN: techsupport@origene.cn

Rockville, MD 20850, US Phone: +1-888-267-4436 https://www.origene.com techsupport@origene.com EU: info-de@origene.com



**Tumor Grade:** AJCC G2: Moderately differentiated

Minimum Stage

IIIA

**Grouping:** 

T (Extent of Primary

Tumor):

T3

N (Lymph node

N1

metastasis):

M (Distant metastasis): MX

**Storage:** Store frozen tissue sections at -80°C.

Stability: All frozen tissue sections are stable for 1 year from date of purchase if stored at -80°C

without repeated freeze/thaws.

## **Product images:**



4x Image



20x Image