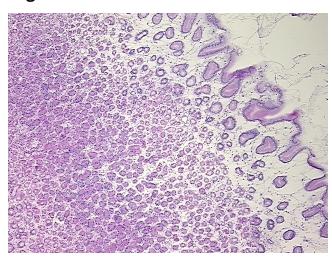

Structures: 90% Mucosa, 10% Submucosa

CASE Diagnosis (from medical center path

report):

Adenocarcinoma of gastroesophageal junction

Age: 54
Gender: Male

Race: White or Caucasian



**OriGene Technologies, Inc.** 9620 Medical Center Drive, Ste 200

CN: techsupport@origene.cn

Rockville, MD 20850, US Phone: +1-888-267-4436 https://www.origene.com techsupport@origene.com EU: info-de@origene.com



**Tumor Grade:** AJCC G2: Moderately differentiated

Minimum Stage

IIIA

**Grouping:** 

T (Extent of Primary

Tumor):

T3

N (Lymph node

N1

metastasis):

M (Distant metastasis): MX

**Storage:** Store frozen tissue sections at -80°C.

Stability: All frozen tissue sections are stable for 1 year from date of purchase if stored at -80°C

without repeated freeze/thaws.

## **Product images:**



4x Image



20x Image