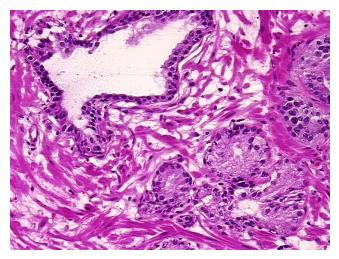

## **Product images:**

4x Image

20x Image

## **Product data:**

**Product Type: Frozen Sections** 

**Disease State:** Normal **Diagnosis Category:** Normal Tissue: Prostate

Frozen Sample ID: FR00045923 Case ID: CI0000020228

Tissue of Origin: Prostate Site of Finding: Prostate Normal Appearance:

Sample Diagnosis (from Pathology Verification):

Within normal limits

100% Normal: Lesional: 0% 0% Tumor: 0%

Tumor Hypo/Acellular

Stroma:

**Tumor Hypercellular** 0%

Stroma:

**Necrosis:** 0%