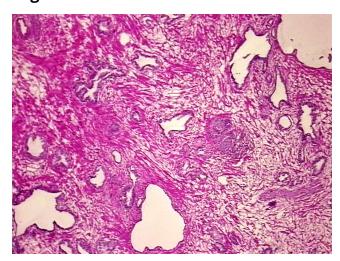

## **Product images:**

4x Image

20x Image

## **Product data:**

**Product Type: Frozen Sections** 

**Disease State:** Normal **Diagnosis Category:** Normal Tissue: Prostate

Frozen Sample ID: FR00045923 Case ID: CI0000020228

Tissue of Origin: Prostate Site of Finding: Prostate Normal Appearance:

Sample Diagnosis (from Pathology Verification):

Within normal limits

100% Normal: Lesional: 0% 0% Tumor: 0%

Tumor Hypo/Acellular

Stroma:

**Tumor Hypercellular** 0%

Stroma:

**Necrosis:** 0%