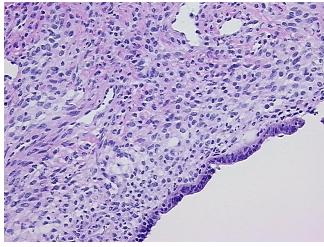

er path

report):

Adenocarcinoma of endometrium, endometrioid

Non Tumor Structures: 5% Glands, 5% Stroma, 90% Myometrium

64 Age:

Gender: **Female** 

Race: Black or African American



OriGene Technologies, Inc. 9620 Medical Center Drive, Ste 200

CN: techsupport@origene.cn

Rockville, MD 20850, US Phone: +1-888-267-4436 https://www.origene.com techsupport@origene.com EU: info-de@origene.com



**Tumor Grade:** FIGO G2: Moderately differentiated

Minimum Stage

Grouping:

ΙB

T (Extent of Primary

T1b

Tumor):

N (Lymph node metastasis):

NX

M (Distant metastasis): MX

Store frozen tissue sections at -80°C. Storage:

Stability: All frozen tissue sections are stable for 1 year from date of purchase if stored at -80°C

without repeated freeze/thaws.

## **Product images:**



4x Image



20x Image