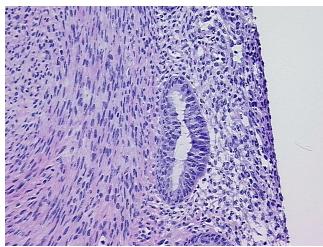

ma, 90% Myometrium

**CASE Diagnosis (from** medical center path

report):

Adenocarcinoma of endometrium, endometrioid

64 Age:

Gender: **Female** 

Race: Black or African American



OriGene Technologies, Inc. 9620 Medical Center Drive, Ste 200

CN: techsupport@origene.cn

Rockville, MD 20850, US Phone: +1-888-267-4436 https://www.origene.com techsupport@origene.com EU: info-de@origene.com



**Tumor Grade:** FIGO G2: Moderately differentiated

Minimum Stage

Grouping:

ΙB

T (Extent of Primary

Tumor):

T1b

N (Lymph node metastasis):

NX

M (Distant metastasis):

MX

Storage:

Store frozen tissue sections at -80°C.

Stability:

All frozen tissue sections are stable for 1 year from date of purchase if stored at -80°C

without repeated freeze/thaws.

## **Product images:**



4x Image



20x Image