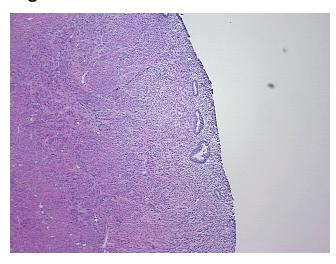

nds, 5% Stroma, 90% Myometrium

**CASE Diagnosis (from** medical center path

report):

Adenocarcinoma of endometrium, endometrioid

64 Age:

Gender: **Female** 

Race: Black or African American



OriGene Technologies, Inc. 9620 Medical Center Drive, Ste 200

CN: techsupport@origene.cn

Rockville, MD 20850, US Phone: +1-888-267-4436 https://www.origene.com techsupport@origene.com EU: info-de@origene.com



**Tumor Grade:** FIGO G2: Moderately differentiated

Minimum Stage

Grouping:

ΙB

T (Extent of Primary

Tumor):

T1b

N (Lymph node metastasis):

NX

M (Distant metastasis):

MX

Storage:

Store frozen tissue sections at -80°C.

Stability:

All frozen tissue sections are stable for 1 year from date of purchase if stored at -80°C

without repeated freeze/thaws.

## **Product images:**



4x Image



20x Image