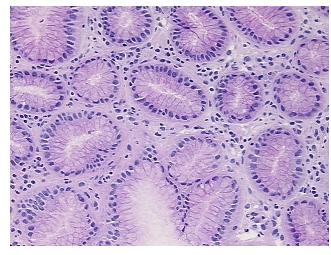

Structures: 10% Mucosa, 20% Submucosa, 70% Muscle

**CASE Diagnosis (from** medical center path

report):

Adenocarcinoma of esophagus

54 Age: Gender: Male

Race: White or Caucasian



OriGene Technologies, Inc. 9620 Medical Center Drive, Ste 200

CN: techsupport@origene.cn

Rockville, MD 20850, US Phone: +1-888-267-4436 https://www.origene.com techsupport@origene.com EU: info-de@origene.com



**Tumor Grade:** AJCC G2: Moderately differentiated

Minimum Stage

Grouping:

Ш

T (Extent of Primary

Tumor):

T3

N (Lymph node

N1

metastasis):

M (Distant metastasis): MX

**Storage:** Store frozen tissue sections at -80°C.

Stability: All frozen tissue sections are stable for 1 year from date of purchase if stored at -80°C

without repeated freeze/thaws.

## **Product images:**



4x Image



20x Image