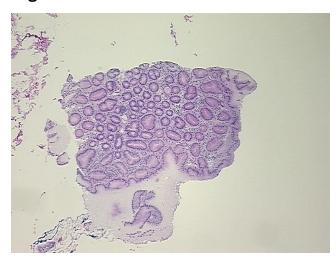

Non Tumor Structures: 10% Mucosa, 20% Submucosa, 70% Muscle

**CASE Diagnosis (from** medical center path

report):

Adenocarcinoma of esophagus

54 Age: Gender: Male

Race: White or Caucasian



OriGene Technologies, Inc. 9620 Medical Center Drive, Ste 200

CN: techsupport@origene.cn

Rockville, MD 20850, US Phone: +1-888-267-4436 https://www.origene.com techsupport@origene.com EU: info-de@origene.com



**Tumor Grade:** AJCC G2: Moderately differentiated

Minimum Stage

Grouping:

Ш

T (Extent of Primary

Tumor):

T3

N (Lymph node

N1

metastasis):

M (Distant metastasis): MX

**Storage:** Store frozen tissue sections at -80°C.

Stability: All frozen tissue sections are stable for 1 year from date of purchase if stored at -80°C

without repeated freeze/thaws.

## **Product images:**



4x Image



20x Image