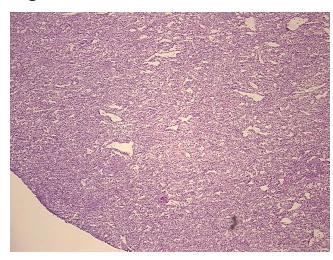

r** 

Stroma:

0%

5%

**Necrosis:** 

0%

**CASE Diagnosis (from** 

medical center path

report):

Carcinoma of kidney, renal cell, clear cell

72 Age:

Gender: **Female** 

Race: White or Caucasian

**Tumor Grade:** Fuhrman G1: Nuclei round, uniform



OriGene Technologies, Inc. 9620 Medical Center Drive, Ste 200

CN: techsupport@origene.cn

Rockville, MD 20850, US Phone: +1-888-267-4436 https://www.origene.com techsupport@origene.com EU: info-de@origene.com



Minimum Stage Grouping:

T (Extent of Primary

Tumor):

N (Lymph node NX

metastasis):

M (Distant metastasis): MX

**Storage:** Store frozen tissue sections at -80°C.

T1

Stability: All frozen tissue sections are stable for 1 year from date of purchase if stored at -80°C

without repeated freeze/thaws.

## **Product images:**



4x Image



20x Image