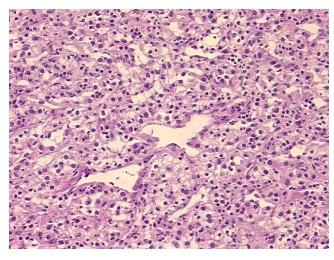

:

0%

5%

**Necrosis:** 

0%

**CASE Diagnosis (from** 

medical center path

report):

Carcinoma of kidney, renal cell, clear cell

72 Age:

Gender: **Female** 

Race: White or Caucasian

**Tumor Grade:** Fuhrman G1: Nuclei round, uniform



OriGene Technologies, Inc. 9620 Medical Center Drive, Ste 200

CN: techsupport@origene.cn

Rockville, MD 20850, US Phone: +1-888-267-4436 https://www.origene.com techsupport@origene.com EU: info-de@origene.com



Minimum Stage Grouping:

T (Extent of Primary

Tumor):

N (Lymph node NX

metastasis):

M (Distant metastasis): MX

**Storage:** Store frozen tissue sections at -80°C.

T1

Stability: All frozen tissue sections are stable for 1 year from date of purchase if stored at -80°C

without repeated freeze/thaws.

## **Product images:**



4x Image



20x Image