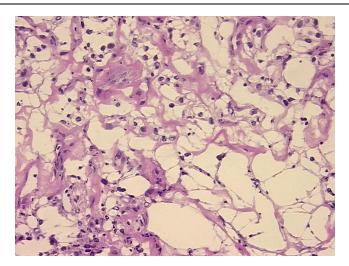

Grade:** Fuhrman G2: Nuclei slightly irregular



**OriGene Technologies, Inc.** 9620 Medical Center Drive, Ste 200

CN: techsupport@origene.cn

Rockville, MD 20850, US Phone: +1-888-267-4436 https://www.origene.com techsupport@origene.com EU: info-de@origene.com



Minimum Stage Grouping:

Ш

T (Extent of Primary

Tumor):

T3b

N (Lymph node

NX

metastasis):

M (Distant metastasis): MX

**Diagnostic Test Results:** Proliferation index ~ PI,High; ERBB1 ~ EGFR ~ Epidermal growth factor receptor! by

IHC,Positive, strong; DNA ploidy ~ Cell ploidy,Tetraploid: DI = 2.0

**Storage:** Store frozen tissue sections at -80°C.

Stability: All frozen tissue sections are stable for 1 year from date of purchase if stored at -80°C

without repeated freeze/thaws.

## **Product images:**



4x Image





20x Image