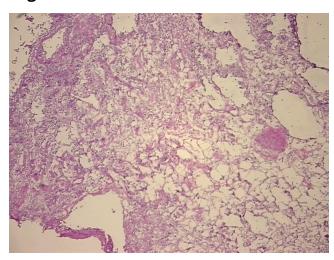

asian

**Tumor Grade:** Fuhrman G2: Nuclei slightly irregular



**OriGene Technologies, Inc.** 9620 Medical Center Drive, Ste 200

CN: techsupport@origene.cn

Rockville, MD 20850, US Phone: +1-888-267-4436 https://www.origene.com techsupport@origene.com EU: info-de@origene.com



Minimum Stage Grouping:

Ш

T (Extent of Primary

Tumor):

T3b

N (Lymph node

NX

metastasis):

M (Distant metastasis): MX

**Diagnostic Test Results:** Proliferation index ~ PI,High; ERBB1 ~ EGFR ~ Epidermal growth factor receptor! by

IHC,Positive, strong; DNA ploidy ~ Cell ploidy,Tetraploid: DI = 2.0

**Storage:** Store frozen tissue sections at -80°C.

Stability: All frozen tissue sections are stable for 1 year from date of purchase if stored at -80°C

without repeated freeze/thaws.

## **Product images:**



4x Image





20x Image