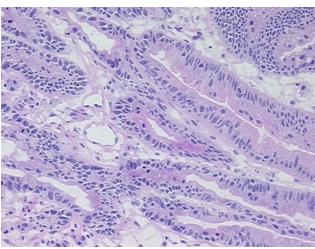

20% Mucosa, 20% Submucosa, 60% Muscle

CASE Diagnosis (from medical center path

report):

Adenocarcinoma of gastroesophageal junction

Age: 64
Gender: Male

Race: White or Caucasian



**OriGene Technologies, Inc.** 9620 Medical Center Drive, Ste 200

CN: techsupport@origene.cn

Rockville, MD 20850, US Phone: +1-888-267-4436 https://www.origene.com techsupport@origene.com EU: info-de@origene.com



**Tumor Grade:** AJCC G3: Poorly differentiated

Minimum Stage

**Grouping:** 

T (Extent of Primary

Tumor):

T1

N (Lymph node

N0

metastasis):

MX

M (Distant metastasis):

Store frozen tissue sections at -80°C. Storage:

Stability: All frozen tissue sections are stable for 1 year from date of purchase if stored at -80°C

without repeated freeze/thaws.

## **Product images:**



4x Image



20x Image