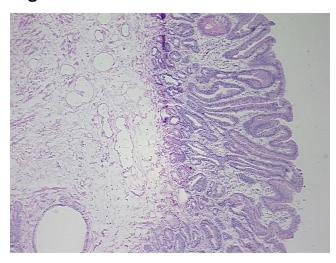

Structures: 20% Mucosa, 20% Submucosa, 60% Muscle

CASE Diagnosis (from medical center path

report):

Adenocarcinoma of gastroesophageal junction

Age: 64
Gender: Male

Race: White or Caucasian



**OriGene Technologies, Inc.** 9620 Medical Center Drive, Ste 200

CN: techsupport@origene.cn

Rockville, MD 20850, US Phone: +1-888-267-4436 https://www.origene.com techsupport@origene.com EU: info-de@origene.com



**Tumor Grade:** AJCC G3: Poorly differentiated

Minimum Stage

**Grouping:** 

T (Extent of Primary

Tumor):

T1

N (Lymph node

N0

metastasis):

MX

M (Distant metastasis):

Store frozen tissue sections at -80°C. Storage:

Stability: All frozen tissue sections are stable for 1 year from date of purchase if stored at -80°C

without repeated freeze/thaws.

## **Product images:**



4x Image



20x Image