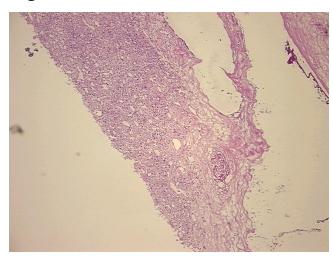

Hypercellular** 5%

Stroma:

0% **Necrosis:** 

**CASE Diagnosis (from** 

medical center path

report):

Carcinoma of kidney, renal cell, clear cell

65 Age: Gender: Male

Race: White or Caucasian

**Tumor Grade:** Fuhrman G2: Nuclei slightly irregular

OriGene Technologies, Inc. 9620 Medical Center Drive, Ste 200

CN: techsupport@origene.cn

Rockville, MD 20850, US Phone: +1-888-267-4436 https://www.origene.com techsupport@origene.com EU: info-de@origene.com



Minimum Stage Grouping:

T (Extent of Primary

Tumor):

N (Lymph node NX

metastasis):

M (Distant metastasis): MX

**Storage:** Store frozen tissue sections at -80°C.

T1a

Stability: All frozen tissue sections are stable for 1 year from date of purchase if stored at -80°C

without repeated freeze/thaws.

## **Product images:**



4x Image



20x Image