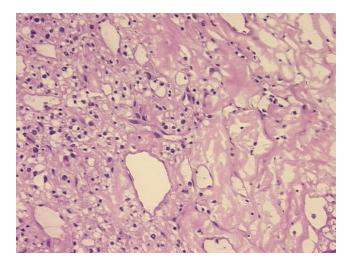

r** 5%

Stroma:

0% **Necrosis:** 

**CASE Diagnosis (from** 

medical center path

report):

Carcinoma of kidney, renal cell, clear cell

65 Age: Gender: Male

Race: White or Caucasian

**Tumor Grade:** Fuhrman G2: Nuclei slightly irregular

OriGene Technologies, Inc. 9620 Medical Center Drive, Ste 200

CN: techsupport@origene.cn

Rockville, MD 20850, US Phone: +1-888-267-4436 https://www.origene.com techsupport@origene.com EU: info-de@origene.com



Minimum Stage Grouping:

T (Extent of Primary

Tumor):

N (Lymph node NX

metastasis):

M (Distant metastasis): MX

**Storage:** Store frozen tissue sections at -80°C.

T1a

Stability: All frozen tissue sections are stable for 1 year from date of purchase if stored at -80°C

without repeated freeze/thaws.

## **Product images:**



4x Image



20x Image