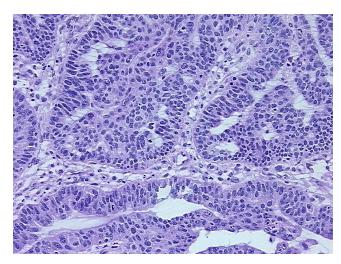

## **Product images:**

4x Image

20x Image

Site of Finding: Endometrium

Appearance: T

Sample Diagnosis (from

Pathology Verification):

Adenocarcinoma of endometrium, papillary serous

Normal: 0%

Lesional: 0%

Tumor: 85%