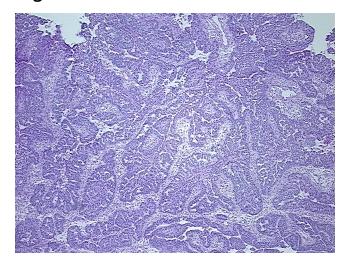

## **Product images:**

4x Image

20x Image

Site of Finding: Endometrium

Appearance: T

Sample Diagnosis (from

Pathology Verification):

Adenocarcinoma of endometrium, papillary serous

Normal: 0%

Lesional: 0%

Tumor: 85%