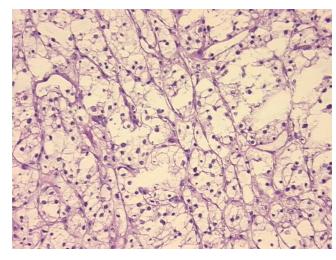

## **Product images:**

4x Image

20x Image

## **Product data:**

**Product Type: Frozen Sections** 

**Disease State:** Cancer

Renal Cell Carcinoma **Diagnosis Category:** 

Tissue: Kidney

Frozen Sample ID: FR00041B99

Case ID: CI0000019330

Tissue of Origin: Kidney Site of Finding: Kidney

Т Appearance:

Sample Diagnosis (from Carcinoma of kidney, renal cell, clear cell

Pathology Verification):

5%

20% Normal:

Lesional: 0%

70% Tumor:

Tumor Hypo/Acellular

Stroma:

**Tumor Hypercellular** 5%

Stroma:

0% **Necrosis:** 

**CASE Diagnosis (from** 

medical center path

report):

Carcinoma of kidney, renal cell, clear cell