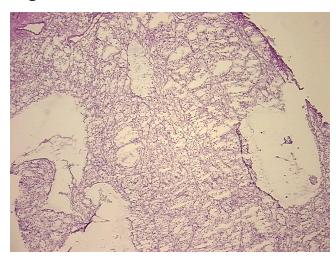

## **Product images:**

4x Image

20x Image

## **Product data:**

**Product Type: Frozen Sections** 

**Disease State:** Cancer

Renal Cell Carcinoma **Diagnosis Category:** 

Tissue: Kidney

Frozen Sample ID: FR00041B99

Case ID: CI0000019330

Tissue of Origin: Kidney Site of Finding: Kidney

Т Appearance:

Sample Diagnosis (from Carcinoma of kidney, renal cell, clear cell

Pathology Verification):

5%

20% Normal:

Lesional: 0%

70% Tumor:

Tumor Hypo/Acellular

Stroma:

**Tumor Hypercellular** 5%

Stroma:

0% **Necrosis:** 

**CASE Diagnosis (from** 

medical center path

report):

Carcinoma of kidney, renal cell, clear cell