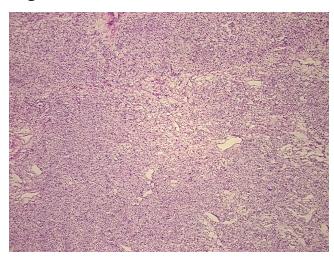

lar** 0%

Stroma:

0% **Necrosis:** 

**CASE Diagnosis (from** 

medical center path

report):

Carcinoma of kidney, renal cell, clear cell

60 Age:

Gender: **Female** 

Race: White or Caucasian

**Tumor Grade:** Fuhrman G2: Nuclei slightly irregular



OriGene Technologies, Inc. 9620 Medical Center Drive, Ste 200

CN: techsupport@origene.cn

Rockville, MD 20850, US Phone: +1-888-267-4436 https://www.origene.com techsupport@origene.com EU: info-de@origene.com



Minimum Stage Grouping:

T (Extent of Primary

Tumor):

N (Lymph node NX

metastasis):

M (Distant metastasis): MX

**Storage:** Store frozen tissue sections at -80°C.

T1b

Stability: All frozen tissue sections are stable for 1 year from date of purchase if stored at -80°C

without repeated freeze/thaws.

## **Product images:**



4x Image



20x Image