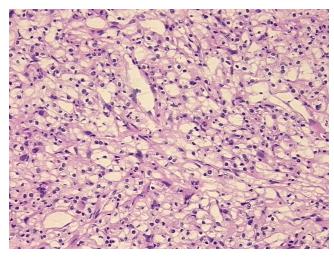

roma:

0% **Necrosis:** 

**CASE Diagnosis (from** 

medical center path

report):

Carcinoma of kidney, renal cell, clear cell

60 Age:

Gender: **Female** 

Race: White or Caucasian

**Tumor Grade:** Fuhrman G2: Nuclei slightly irregular



OriGene Technologies, Inc. 9620 Medical Center Drive, Ste 200

CN: techsupport@origene.cn

Rockville, MD 20850, US Phone: +1-888-267-4436 https://www.origene.com techsupport@origene.com EU: info-de@origene.com



Minimum Stage Grouping:

T (Extent of Primary

Tumor):

N (Lymph node NX

metastasis):

M (Distant metastasis): MX

**Storage:** Store frozen tissue sections at -80°C.

T1b

Stability: All frozen tissue sections are stable for 1 year from date of purchase if stored at -80°C

without repeated freeze/thaws.

## **Product images:**



4x Image



20x Image