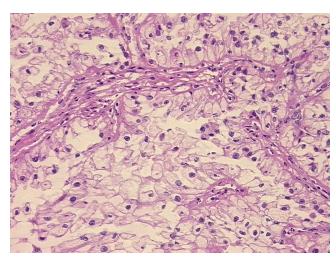

lular 0%

Stroma:

Necrosis: 0%

CASE Diagnosis (from

medical center path

report):

Carcinoma of kidney, renal cell, clear cell

Age: 32 Gender: Male

Race: Black or African American

**Tumor Grade:** Fuhrman G2: Nuclei slightly irregular

OriGene Technologies, Inc.

9620 Medical Center Drive, Ste 200 Rockville, MD 20850, US Phone: +1-888-267-4436 https://www.origene.com techsupport@origene.com EU: info-de@origene.com CN: techsupport@origene.cn





Minimum Stage Grouping:

T (Extent of Primary

Tumor):

N (Lymph node NX

metastasis):

M (Distant metastasis): MX

**Storage:** Store frozen tissue sections at -80°C.

T1b

Stability: All frozen tissue sections are stable for 1 year from date of purchase if stored at -80°C

without repeated freeze/thaws.

## **Product images:**



4x Image



20x Image