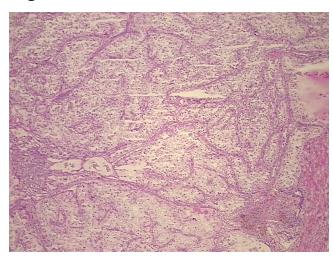

mor Hypercellular 0%

Stroma:

Necrosis: 0%

CASE Diagnosis (from

medical center path

report):

Carcinoma of kidney, renal cell, clear cell

Age: 32 Gender: Male

Race: Black or African American

**Tumor Grade:** Fuhrman G2: Nuclei slightly irregular

OriGene Technologies, Inc.

9620 Medical Center Drive, Ste 200 Rockville, MD 20850, US Phone: +1-888-267-4436 https://www.origene.com techsupport@origene.com EU: info-de@origene.com CN: techsupport@origene.cn





Minimum Stage Grouping:

T (Extent of Primary

Tumor):

N (Lymph node NX

metastasis):

M (Distant metastasis): MX

**Storage:** Store frozen tissue sections at -80°C.

T1b

Stability: All frozen tissue sections are stable for 1 year from date of purchase if stored at -80°C

without repeated freeze/thaws.

## **Product images:**



4x Image



20x Image