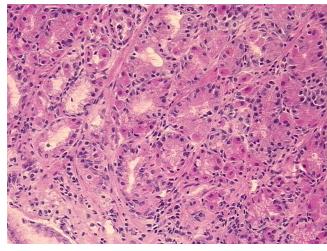

mor Structures: 15% Mucosa, 70% Submucosa, 15% Muscle

CASE Diagnosis (from medical center path

report):

Adenocarcinoma of esophagus

Age: 52
Gender: Male

Race: White or Caucasian



**OriGene Technologies, Inc.** 9620 Medical Center Drive, Ste 200

CN: techsupport@origene.cn

Rockville, MD 20850, US Phone: +1-888-267-4436 https://www.origene.com techsupport@origene.com EU: info-de@origene.com



**Tumor Grade:** AJCC G3: Poorly differentiated

Minimum Stage

Grouping:

Ш

T (Extent of Primary

Tumor):

T3

N (Lymph node

N1

metastasis):

M (Distant metastasis): MX

**Storage:** Store frozen tissue sections at -80°C.

Stability: All frozen tissue sections are stable for 1 year from date of purchase if stored at -80°C

without repeated freeze/thaws.

## **Product images:**



4x Image



20x Image