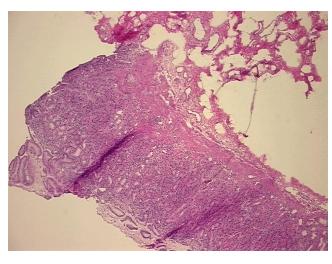

iew:

Non Tumor Structures: 15% Mucosa, 70% Submucosa, 15% Muscle

CASE Diagnosis (from medical center path

report):

Adenocarcinoma of esophagus

Age: 52
Gender: Male

Race: White or Caucasian



**OriGene Technologies, Inc.** 9620 Medical Center Drive, Ste 200

CN: techsupport@origene.cn

Rockville, MD 20850, US Phone: +1-888-267-4436 https://www.origene.com techsupport@origene.com EU: info-de@origene.com



**Tumor Grade:** AJCC G3: Poorly differentiated

Minimum Stage

Grouping:

Ш

T (Extent of Primary

Tumor):

T3

N (Lymph node

N1

metastasis):

M (Distant metastasis): MX

**Storage:** Store frozen tissue sections at -80°C.

Stability: All frozen tissue sections are stable for 1 year from date of purchase if stored at -80°C

without repeated freeze/thaws.

## **Product images:**



4x Image



20x Image