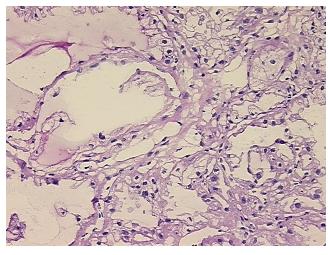

nosis (from medical center path

report):

Carcinoma of kidney, renal cell, clear cell

Non Tumor Structures: 100% Medulla

**Age:** 68

Gender: Male

Race: White or Caucasian



**OriGene Technologies, Inc.** 9620 Medical Center Drive, Ste 200

CN: techsupport@origene.cn

Rockville, MD 20850, US Phone: +1-888-267-4436 https://www.origene.com techsupport@origene.com EU: info-de@origene.com



**Tumor Grade:** Fuhrman G2: Nuclei slightly irregular

Minimum Stage

Grouping:

•

T (Extent of Primary

Tumor):

T1

N (Lymph node

NX

metastasis):

M (Distant metastasis): MX

**Storage:** Store frozen tissue sections at -80°C.

Stability: All frozen tissue sections are stable for 1 year from date of purchase if stored at -80°C

without repeated freeze/thaws.

## **Product images:**



4x Image



20x Image