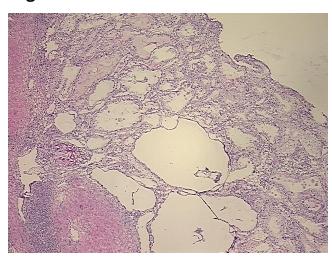

:

CASE Diagnosis (from medical center path

report):

Carcinoma of kidney, renal cell, clear cell

Non Tumor Structures: 100% Medulla

**Age:** 68

Gender: Male

Race: White or Caucasian



**OriGene Technologies, Inc.** 9620 Medical Center Drive, Ste 200

CN: techsupport@origene.cn

Rockville, MD 20850, US Phone: +1-888-267-4436 https://www.origene.com techsupport@origene.com EU: info-de@origene.com



**Tumor Grade:** Fuhrman G2: Nuclei slightly irregular

Minimum Stage

Grouping:

•

T (Extent of Primary

Tumor):

T1

N (Lymph node

NX

metastasis):

M (Distant metastasis): MX

**Storage:** Store frozen tissue sections at -80°C.

Stability: All frozen tissue sections are stable for 1 year from date of purchase if stored at -80°C

without repeated freeze/thaws.

## **Product images:**



4x Image



20x Image