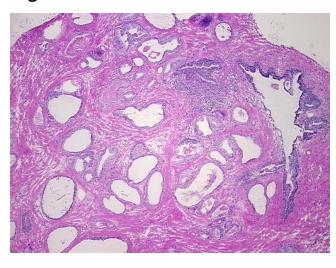

nocarcinoma of prostate

Non Tumor Structures: 50% Epithelium, 50% Fibromuscular stroma

**CASE Diagnosis (from** medical center path

report):

Age:

57

Gender: Male

White or Caucasian Race:



OriGene Technologies, Inc. 9620 Medical Center Drive, Ste 200

CN: techsupport@origene.cn

Rockville, MD 20850, US Phone: +1-888-267-4436 https://www.origene.com techsupport@origene.com EU: info-de@origene.com



**Tumor Grade:** Gleason Score: 3+3=6/10

Minimum Stage

Grouping:

Ш

T (Extent of Primary

Tumor):

T2c

. . . . .

N (Lymph node

NX

metastasis):

M (Distant metastasis): MX

**Storage:** Store frozen tissue sections at -80°C.

Stability: All frozen tissue sections are stable for 1 year from date of purchase if stored at -80°C

without repeated freeze/thaws.

## **Product images:**



4x Image



20x Image