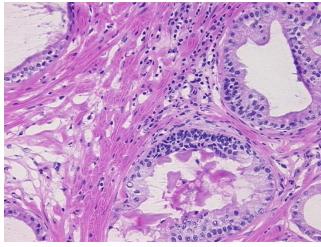

of prostate

Non Tumor Structures: 50% Epithelium, 50% Fibromuscular stroma

**CASE Diagnosis (from** medical center path

report):

Age:

57

Gender: Male

White or Caucasian Race:



OriGene Technologies, Inc. 9620 Medical Center Drive, Ste 200

CN: techsupport@origene.cn

Rockville, MD 20850, US Phone: +1-888-267-4436 https://www.origene.com techsupport@origene.com EU: info-de@origene.com



**Tumor Grade:** Gleason Score: 3+3=6/10

Minimum Stage

Grouping:

Ш

T (Extent of Primary

Tumor):

T2c

. . . . .

N (Lymph node

NX

metastasis):

M (Distant metastasis): MX

**Storage:** Store frozen tissue sections at -80°C.

Stability: All frozen tissue sections are stable for 1 year from date of purchase if stored at -80°C

without repeated freeze/thaws.

## **Product images:**



4x Image



20x Image