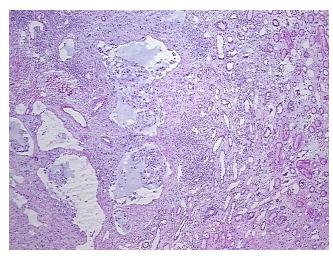

SE Diagnosis (from medical center path

report):

**Age:** 63

**Gender:** Female

Race: White or Caucasian

OriGene Technologies, Inc.

9620 Medical Center Drive, Ste 200 Rockville, MD 20850, US Phone: +1-888-267-4436 https://www.origene.com techsupport@origene.com EU: info-de@origene.com CN: techsupport@origene.cn



Non Tumor Structures: 50% Cortex, 50% Medulla

Carcinoma of kidney, renal cell, clear cell



Tumor Grade: Fuhrman G3: Nuclei very irregular

Minimum Stage

Grouping:

Ш

T (Extent of Primary

Tumor):

T3b

N (Lymph node

metastasis):

N1

M (Distant metastasis): MX

**Storage:** Store frozen tissue sections at -80°C.

Stability: All frozen tissue sections are stable for 1 year from date of purchase if stored at -80°C

without repeated freeze/thaws.

## **Product images:**



4x Image



20x Image