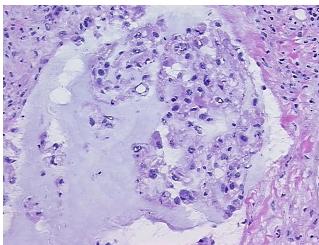

(from medical center path

report):

**Age:** 63

**Gender:** Female

Race: White or Caucasian

OriGene Technologies, Inc.

9620 Medical Center Drive, Ste 200 Rockville, MD 20850, US Phone: +1-888-267-4436 https://www.origene.com techsupport@origene.com EU: info-de@origene.com CN: techsupport@origene.cn



Non Tumor Structures: 50% Cortex, 50% Medulla

Carcinoma of kidney, renal cell, clear cell



Tumor Grade: Fuhrman G3: Nuclei very irregular

Minimum Stage

Grouping:

Ш

T (Extent of Primary

Tumor):

T3b

N (Lymph node

metastasis):

N1

M (Distant metastasis): MX

**Storage:** Store frozen tissue sections at -80°C.

Stability: All frozen tissue sections are stable for 1 year from date of purchase if stored at -80°C

without repeated freeze/thaws.

## **Product images:**



4x Image



20x Image