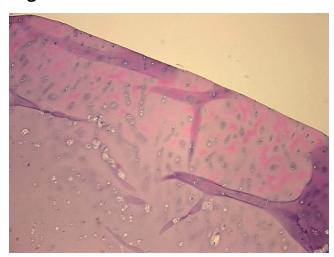

mal limits

Normal: 100% Lesional: 0% Tumor: 0%

Tumor Hypo/Acellular

Stroma:

0%

**Tumor Hypercellular** 

Stroma:

0%

Necrosis: 09

Pathology Verification notes from H&E review:

Non Tumor Structures: 60% Chondrocytes, 40% Matrix

CASE Diagnosis (from medical center path

report):

Arthritis, rheumatoid

**Age:** 62

**Gender:** Female

Race: White or Caucasian



**OriGene Technologies, Inc.** 9620 Medical Center Drive, Ste 200

CN: techsupport@origene.cn

Rockville, MD 20850, US Phone: +1-888-267-4436 https://www.origene.com techsupport@origene.com EU: info-de@origene.com



**Storage:** Store frozen tissue sections at -80°C.

Stability: All frozen tissue sections are stable for 1 year from date of purchase if stored at -80°C

without repeated freeze/thaws.

## **Product images:**



4x Image



20x Image