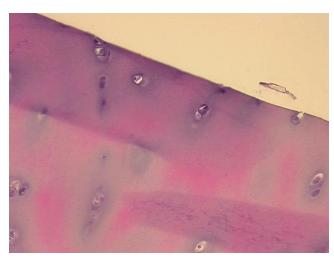

Normal: 100% Lesional: 0% Tumor: 0%

Tumor Hypo/Acellular

Stroma:

0%

**Tumor Hypercellular** 

Stroma:

0%

Necrosis: 09

Pathology Verification notes from H&E review:

Non Tumor Structures: 60% Chondrocytes, 40% Matrix

CASE Diagnosis (from medical center path

report):

Arthritis, rheumatoid

**Age:** 62

**Gender:** Female

Race: White or Caucasian



**OriGene Technologies, Inc.** 9620 Medical Center Drive, Ste 200

CN: techsupport@origene.cn

Rockville, MD 20850, US Phone: +1-888-267-4436 https://www.origene.com techsupport@origene.com EU: info-de@origene.com



**Storage:** Store frozen tissue sections at -80°C.

Stability: All frozen tissue sections are stable for 1 year from date of purchase if stored at -80°C

without repeated freeze/thaws.

## **Product images:**



4x Image



20x Image