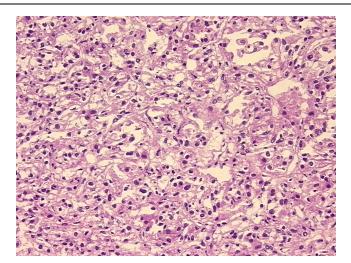

Nuclei slightly irregular

5%

**OriGene Technologies, Inc.** 9620 Medical Center Drive, Ste 200

CN: techsupport@origene.cn

Rockville, MD 20850, US Phone: +1-888-267-4436 https://www.origene.com techsupport@origene.com EU: info-de@origene.com



Minimum Stage

**Grouping:** 

T (Extent of Primary

Tumor):

N (Lymph node

metastasis):

M (Distant metastasis): MX

Diagnostic Test Results: Proliferation index ~ PI,High; ERBB1 ~ EGFR ~ Epidermal growth factor receptor! by

IHC,Positive, moderate; DNA ploidy ~ Cell ploidy,Aneuploid: DI not 0.5 or 1.0 or 2.0

**Storage:** Store frozen tissue sections at -80°C.

Ī

T1a

NX

Stability: All frozen tissue sections are stable for 1 year from date of purchase if stored at -80°C

without repeated freeze/thaws.

## **Product images:**



4x Image





20x Image