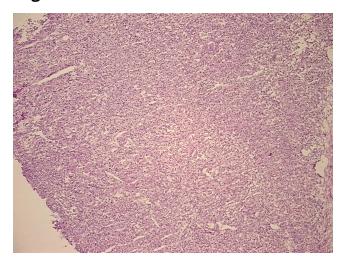

** Fuhrman G2: Nuclei slightly irregular

5%

**OriGene Technologies, Inc.** 9620 Medical Center Drive, Ste 200

CN: techsupport@origene.cn

Rockville, MD 20850, US Phone: +1-888-267-4436 https://www.origene.com techsupport@origene.com EU: info-de@origene.com



Minimum Stage

**Grouping:** 

T (Extent of Primary

Tumor):

N (Lymph node

metastasis):

M (Distant metastasis): MX

Diagnostic Test Results: Proliferation index ~ PI,High; ERBB1 ~ EGFR ~ Epidermal growth factor receptor! by

IHC,Positive, moderate; DNA ploidy ~ Cell ploidy,Aneuploid: DI not 0.5 or 1.0 or 2.0

**Storage:** Store frozen tissue sections at -80°C.

Ī

T1a

NX

Stability: All frozen tissue sections are stable for 1 year from date of purchase if stored at -80°C

without repeated freeze/thaws.

## **Product images:**



4x Image





20x Image