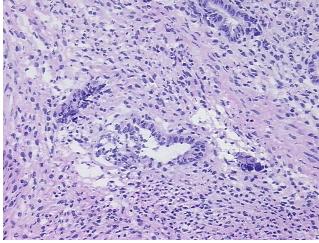

s/Comments:

CASE Diagnosis (from medical center path

report):

Adenocarcinoma of ovary, endometrioid, squamous features

**Age:** 58

**Gender:** Female

Race: White or Caucasian



**OriGene Technologies, Inc.** 9620 Medical Center Drive, Ste 200

CN: techsupport@origene.cn

Rockville, MD 20850, US Phone: +1-888-267-4436 https://www.origene.com techsupport@origene.com EU: info-de@origene.com



**Tumor Grade:** FIGO G1: Well differentiated

Minimum Stage

**Grouping:** 

IΑ

T (Extent of Primary

Tumor):

T1a

N (Lymph node

N0

metastasis):

M (Distant metastasis): MX

Store frozen tissue sections at -80°C.

Storage:

Stability: All frozen tissue sections are stable for 1 year from date of purchase if stored at -80°C

without repeated freeze/thaws.

## **Product images:**



4x Image



20x Image