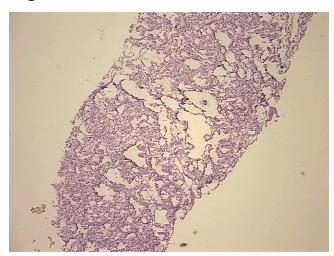

ellular 0%

Stroma:

Necrosis: 0%

**CASE Diagnosis (from** 

medical center path

report):

Carcinoma of kidney, renal cell, clear cell

**Age:** 41

Gender: Male

Race: White or Caucasian

**Tumor Grade:** Fuhrman G2: Nuclei slightly irregular

5%

**OriGene Technologies, Inc.** 9620 Medical Center Drive, Ste 200

CN: techsupport@origene.cn

Rockville, MD 20850, US Phone: +1-888-267-4436 https://www.origene.com techsupport@origene.com EU: info-de@origene.com



Minimum Stage Grouping:

T (Extent of Primary

Tumor):

N (Lymph node NX

metastasis):

M (Distant metastasis): MX

**Storage:** Store frozen tissue sections at -80°C.

T1a

Stability: All frozen tissue sections are stable for 1 year from date of purchase if stored at -80°C

without repeated freeze/thaws.

## **Product images:**



4x Image



20x Image