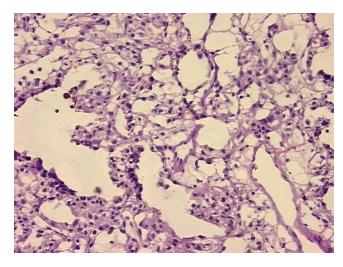

Stroma:

Necrosis: 0%

**CASE Diagnosis (from** 

medical center path

report):

Carcinoma of kidney, renal cell, clear cell

**Age:** 41

Gender: Male

Race: White or Caucasian

**Tumor Grade:** Fuhrman G2: Nuclei slightly irregular

5%

**OriGene Technologies, Inc.** 9620 Medical Center Drive, Ste 200

CN: techsupport@origene.cn

Rockville, MD 20850, US Phone: +1-888-267-4436 https://www.origene.com techsupport@origene.com EU: info-de@origene.com



Minimum Stage Grouping:

T (Extent of Primary

Tumor):

N (Lymph node NX

metastasis):

M (Distant metastasis): MX

**Storage:** Store frozen tissue sections at -80°C.

T1a

Stability: All frozen tissue sections are stable for 1 year from date of purchase if stored at -80°C

without repeated freeze/thaws.

## **Product images:**



4x Image



20x Image