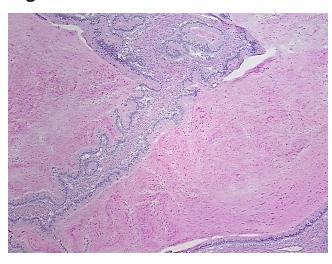

## **Product images:**

4x Image

20x Image

Appearance:

Sample Diagnosis (from Pathology Verification):

Cystadenoma of ovary, mucinous

0% Normal: Lesional: 0% 50% Tumor: 30%

Tumor Hypo/Acellular

Stroma:

20%

**Tumor Hypercellular** Stroma:

0% **Necrosis:** 

**Pathology Verification** notes from H&E review: Tumor: Foci of adenocarcinoma are not present in the section; Tumor Stroma

(Hypo/Acellular): Mucin

**CASE Diagnosis (from** medical center path