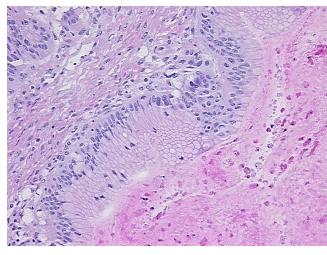

## **Product images:**

4x Image

20x Image

Appearance:

Sample Diagnosis (from Pathology Verification):

Cystadenoma of ovary, mucinous

0% Normal: Lesional: 0% 50% Tumor: 30%

Tumor Hypo/Acellular

Stroma:

20%

**Tumor Hypercellular** Stroma:

0% **Necrosis:** 

**Pathology Verification** notes from H&E review: Tumor: Foci of adenocarcinoma are not present in the section; Tumor Stroma

(Hypo/Acellular): Mucin

**CASE Diagnosis (from** medical center path