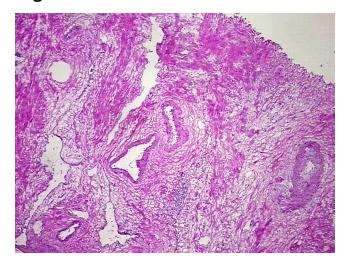

## **Product images:**

4x Image

20x Image

## **Product data:**

**Product Type:** Frozen Sections

Disease State: Normal
Diagnosis Category: Normal
Tissue: Prostate

**Frozen Sample ID:** FR00035D91 **Case ID:** Cl0000016560

Tissue of Origin: Prostate
Site of Finding: Prostate
Appearance: Normal

Sample Diagnosis (from Pathology Verification):

Within normal limits

Normal: 100% Lesional: 0% Tumor: 0%

Tumor Hypo/Acellular

Stroma:

0%

0%

Tumor Hypercellular Stroma:

Necrosis: 0%

Pathology Verification notes from H&E review:

2% Epithelium, 98% Fibromuscular stroma

CASE Diagnosis (from medical center path

report):

Adenocarcinoma of prostate

Age: 57
Gender: Male

**Storage:** Store frozen tissue sections at -80°C.