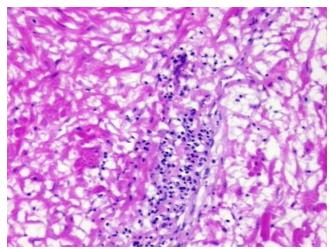

## **Product images:**

4x Image

20x Image

## **Product data:**

**Product Type:** Frozen Sections

Disease State: Normal
Diagnosis Category: Normal
Tissue: Prostate

**Frozen Sample ID:** FR00035D91 **Case ID:** Cl0000016560

Tissue of Origin: Prostate
Site of Finding: Prostate
Appearance: Normal

Sample Diagnosis (from Pathology Verification):

Within normal limits

Normal: 100% Lesional: 0% Tumor: 0%

Tumor Hypo/Acellular

Stroma:

0%

0%

Tumor Hypercellular Stroma:

Necrosis: 0%

Pathology Verification notes from H&E review:

2% Epithelium, 98% Fibromuscular stroma

CASE Diagnosis (from medical center path

report):

Adenocarcinoma of prostate

Age: 57
Gender: Male

**Storage:** Store frozen tissue sections at -80°C.