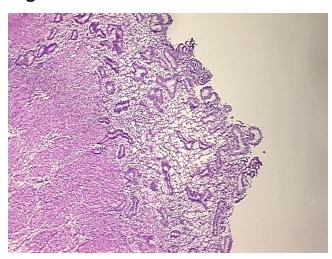

eatures/Comments: secretory endometrium

CASE Diagnosis (from medical center path

report):

Leiomyoma of myometrium

**Age:** 38

**Gender:** Female

Race: White or Caucasian



**OriGene Technologies, Inc.** 9620 Medical Center Drive, Ste 200

CN: techsupport@origene.cn

Rockville, MD 20850, US Phone: +1-888-267-4436 https://www.origene.com techsupport@origene.com EU: info-de@origene.com



Tumor Grade: Not Reported

Minimum Stage

Not Reported

Grouping:

T (Extent of Primary

Tumor):

Not Reported

N (Lymph node

Not Reported

metastasis):

M (Distant metastasis): Not Reported

**Storage:** Store frozen tissue sections at -80°C.

Stability: All frozen tissue sections are stable for 1 year from date of purchase if stored at -80°C

without repeated freeze/thaws.

## **Product images:**



4x Image



20x Image