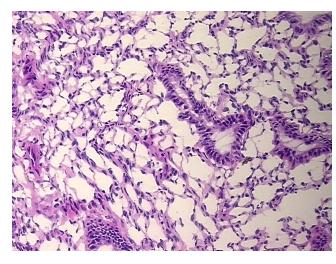

ents: secretory endometrium

CASE Diagnosis (from medical center path

report):

Leiomyoma of myometrium

**Age:** 38

**Gender:** Female

Race: White or Caucasian



**OriGene Technologies, Inc.** 9620 Medical Center Drive, Ste 200

CN: techsupport@origene.cn

Rockville, MD 20850, US Phone: +1-888-267-4436 https://www.origene.com techsupport@origene.com EU: info-de@origene.com



Tumor Grade: Not Reported

Minimum Stage

Not Reported

Grouping:

T (Extent of Primary

Tumor):

Not Reported

N (Lymph node

Not Reported

metastasis):

M (Distant metastasis): Not Reported

**Storage:** Store frozen tissue sections at -80°C.

Stability: All frozen tissue sections are stable for 1 year from date of purchase if stored at -80°C

without repeated freeze/thaws.

## **Product images:**



4x Image



20x Image