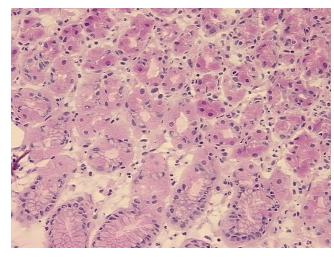

mor Structures: 30% Mucosa, 40% Submucosa, 30% Muscle

CASE Diagnosis (from medical center path

report):

Adenocarcinoma of esophagus

Age: 83
Gender: Male

Race: White or Caucasian



**OriGene Technologies, Inc.** 9620 Medical Center Drive, Ste 200

CN: techsupport@origene.cn

Rockville, MD 20850, US Phone: +1-888-267-4436 https://www.origene.com techsupport@origene.com EU: info-de@origene.com



**Tumor Grade:** AJCC G3: Poorly differentiated

Minimum Stage

Grouping:

Ш

T (Extent of Primary

Tumor):

Т3

N (Lymph node

N1

metastasis):

M (Distant metastasis): MX

**Storage:** Store frozen tissue sections at -80°C.

Stability: All frozen tissue sections are stable for 1 year from date of purchase if stored at -80°C

without repeated freeze/thaws.

## **Product images:**



4x Image



20x Image