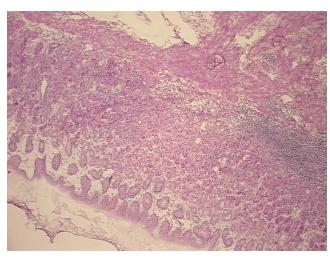

iew:

Non Tumor Structures: 30% Mucosa, 40% Submucosa, 30% Muscle

CASE Diagnosis (from medical center path

report):

Adenocarcinoma of esophagus

Age: 83
Gender: Male

Race: White or Caucasian



**OriGene Technologies, Inc.** 9620 Medical Center Drive, Ste 200

CN: techsupport@origene.cn

Rockville, MD 20850, US Phone: +1-888-267-4436 https://www.origene.com techsupport@origene.com EU: info-de@origene.com



**Tumor Grade:** AJCC G3: Poorly differentiated

Minimum Stage

Grouping:

Ш

T (Extent of Primary

Tumor):

Т3

N (Lymph node

N1

metastasis):

M (Distant metastasis): MX

**Storage:** Store frozen tissue sections at -80°C.

Stability: All frozen tissue sections are stable for 1 year from date of purchase if stored at -80°C

without repeated freeze/thaws.

## **Product images:**



4x Image



20x Image