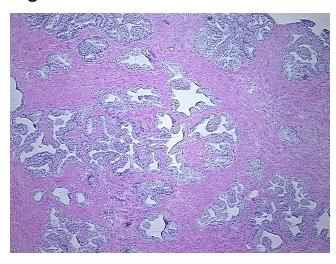

## **Product images:**

4x Image

20x Image

Tissue of Origin: Prostate Site of Finding: Prostate

Appearance:

Sample Diagnosis (from Pathology Verification):

Prostatic intraepithelial neoplasia

70% Normal: Lesional: 30% 0% Tumor: 0%

Tumor Hypo/Acellular

Stroma:

0%

**Tumor Hypercellular** Stroma:

**Necrosis:** 

0%

**Pathology Verification** notes from H&E review: Lesion (30%): Prostatic intraepithelial neoplasia 100%; Non Tumor Structures: 40% Epithelium,

40% Fibromuscular stroma, 20% Seminal vesicle