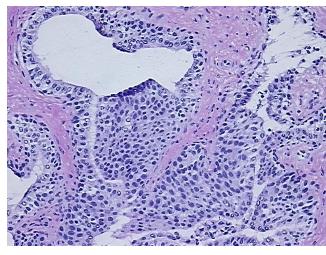

## **Product images:**

4x Image

20x Image

Tissue of Origin: Prostate Site of Finding: Prostate

Appearance:

Sample Diagnosis (from Pathology Verification):

Prostatic intraepithelial neoplasia

70% Normal: Lesional: 30% 0% Tumor: 0%

Tumor Hypo/Acellular

Stroma:

0%

**Tumor Hypercellular** Stroma:

**Necrosis:** 

0%

**Pathology Verification** notes from H&E review: Lesion (30%): Prostatic intraepithelial neoplasia 100%; Non Tumor Structures: 40% Epithelium,

40% Fibromuscular stroma, 20% Seminal vesicle