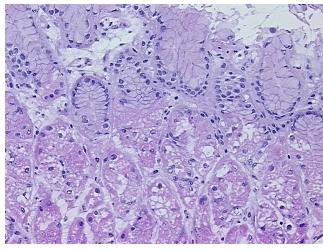

sa, 10% Submucosa, 10% Muscle

CASE Diagnosis (from medical center path

report):

Adenocarcinoma of stomach, intestinal type

Age: 78
Gender: Male

Race: White or Caucasian



**OriGene Technologies, Inc.** 9620 Medical Center Drive, Ste 200

CN: techsupport@origene.cn

Rockville, MD 20850, US Phone: +1-888-267-4436 https://www.origene.com techsupport@origene.com EU: info-de@origene.com



**Tumor Grade:** AJCC G2: Moderately differentiated

Minimum Stage

IΑ

**Grouping:** 

T (Extent of Primary

T1

Tumor):

N (Lymph node metastasis):

N0

M (Distant metastasis): MX

**Storage:** Store frozen tissue sections at -80°C.

Stability: All frozen tissue sections are stable for 1 year from date of purchase if stored at -80°C

without repeated freeze/thaws.

## **Product images:**



4x Image



20x Image