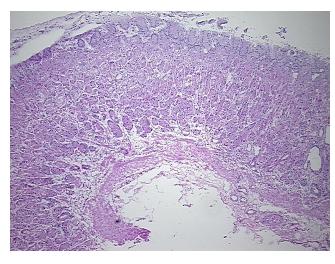

es: 80% Mucosa, 10% Submucosa, 10% Muscle

CASE Diagnosis (from medical center path

report):

Adenocarcinoma of stomach, intestinal type

Age: 78
Gender: Male

Race: White or Caucasian



**OriGene Technologies, Inc.** 9620 Medical Center Drive, Ste 200

CN: techsupport@origene.cn

Rockville, MD 20850, US Phone: +1-888-267-4436 https://www.origene.com techsupport@origene.com EU: info-de@origene.com



**Tumor Grade:** AJCC G2: Moderately differentiated

Minimum Stage

IΑ

**Grouping:** 

T (Extent of Primary

T1

Tumor):

N (Lymph node metastasis):

N0

M (Distant metastasis): MX

**Storage:** Store frozen tissue sections at -80°C.

Stability: All frozen tissue sections are stable for 1 year from date of purchase if stored at -80°C

without repeated freeze/thaws.

## **Product images:**



4x Image



20x Image