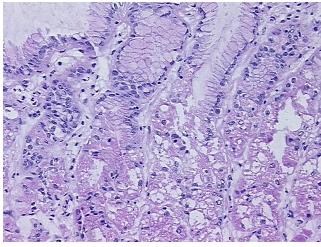

ructures: 80% Mucosa, 20% Submucosa

CASE Diagnosis (from medical center path

report):

Adenocarcinoma of stomach, intestinal type

Age: 78
Gender: Male

Race: White or Caucasian



**OriGene Technologies, Inc.** 9620 Medical Center Drive, Ste 200

CN: techsupport@origene.cn

Rockville, MD 20850, US Phone: +1-888-267-4436 https://www.origene.com techsupport@origene.com EU: info-de@origene.com



**Tumor Grade:** AJCC G2: Moderately differentiated

Minimum Stage

Grouping:

ΙA

T (Extent of Primary

Tumor):

T1

N (Lymph node metastasis):

N0

M (Distant metastasis):

MX

Storage:

Store frozen tissue sections at -80°C.

Stability:

All frozen tissue sections are stable for 1 year from date of purchase if stored at -80°C

without repeated freeze/thaws.

## **Product images:**



4x Image



20x Image