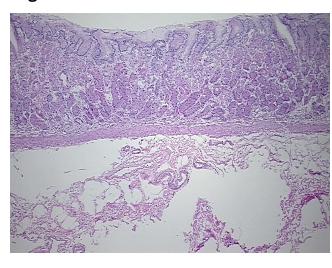

Non Tumor Structures: 80% Mucosa, 20% Submucosa

CASE Diagnosis (from medical center path

report):

Adenocarcinoma of stomach, intestinal type

Age: 78
Gender: Male

Race: White or Caucasian



**OriGene Technologies, Inc.** 9620 Medical Center Drive, Ste 200

CN: techsupport@origene.cn

Rockville, MD 20850, US Phone: +1-888-267-4436 https://www.origene.com techsupport@origene.com EU: info-de@origene.com



**Tumor Grade:** AJCC G2: Moderately differentiated

Minimum Stage

Grouping:

ΙA

T (Extent of Primary

Tumor):

T1

N (Lymph node metastasis):

N0

M (Distant metastasis):

MX

Storage:

Store frozen tissue sections at -80°C.

Stability:

All frozen tissue sections are stable for 1 year from date of purchase if stored at -80°C

without repeated freeze/thaws.

## **Product images:**



4x Image



20x Image