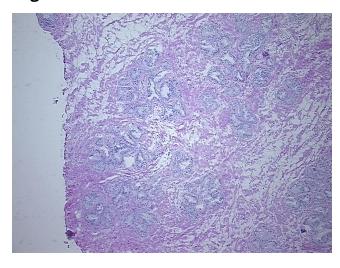

review:

**CASE Diagnosis (from** medical center path

report):

Adenocarcinoma of prostate

Non Tumor Structures: 40% Epithelium, 60% Fibromuscular stroma

44 Age: Gender: Male

White or Caucasian Race:



OriGene Technologies, Inc. 9620 Medical Center Drive, Ste 200

CN: techsupport@origene.cn

Rockville, MD 20850, US Phone: +1-888-267-4436 https://www.origene.com techsupport@origene.com EU: info-de@origene.com



**Tumor Grade:** Gleason Score: 3+4=7/10

Minimum Stage

Grouping:

Ш

T (Extent of Primary

Tumor):

T2c

N (Lymph node

N0

metastasis):

M (Distant metastasis): MX

**Storage:** Store frozen tissue sections at -80°C.

Stability: All frozen tissue sections are stable for 1 year from date of purchase if stored at -80°C

without repeated freeze/thaws.

## **Product images:**



4x Image



20x Image