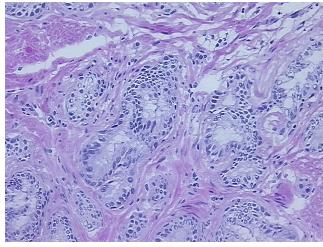

CASE Diagnosis (from** medical center path

report):

Adenocarcinoma of prostate

Non Tumor Structures: 40% Epithelium, 60% Fibromuscular stroma

44 Age: Gender: Male

White or Caucasian Race:



OriGene Technologies, Inc. 9620 Medical Center Drive, Ste 200

CN: techsupport@origene.cn

Rockville, MD 20850, US Phone: +1-888-267-4436 https://www.origene.com techsupport@origene.com EU: info-de@origene.com



**Tumor Grade:** Gleason Score: 3+4=7/10

Minimum Stage

Grouping:

Ш

T (Extent of Primary

Tumor):

T2c

N (Lymph node

N0

metastasis):

M (Distant metastasis): MX

**Storage:** Store frozen tissue sections at -80°C.

Stability: All frozen tissue sections are stable for 1 year from date of purchase if stored at -80°C

without repeated freeze/thaws.

## **Product images:**



4x Image



20x Image